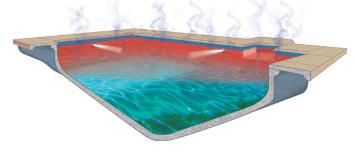

#### BENEFITS OF A WELL-CIRCULATED POOL

Circulates water and chemicals throughout the pool

No poorly circulated or algae-prone areas

Eliminates cold spots for more comfortable swimming

Saves on chemical and heating costs for the life of the pool

#### POORLY CIRCULATED POOL

Pool without PVR in-floor system is poorly circulated, resulting in chemical and heat energy loss, as well as algae-prone areas

#### **HEALTHY, CLEAN POOL**

Complete circulation from top to bottom to distribute chemicals throughout the pool, eliminate cold spots as well as algae-prone areas and extend the swim season