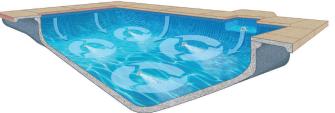

#### A SYSTEM OF EXCEPTIONAL PRODUCTS

The water valve directs a powerful flow of water to each set of cleaning nozzles, and is 100% pressure safe.

#### 2 ROTATING POP-UP NOZZLES SWEEP POOL DEBRIS

PVR rotating cleaning nozzles sweep debris off pool floors, steps, benches and even spas, working together to direct debris into the drain and skimmer.

### MDX-R3 DRAIN REMOVES POOL DEBRIS

Optional \*\*MDX-R3 Drain effectively remove large debris and dirt from the pool and into the convenient containment canister for removal.

### 4 LARGE CAPACITY DEBRIS CANISTERS

Optional Equipment Side (EDC) or Deck Side (DDC) debris containment canister makes removing debris easier and it collects large debris before it reaches the pump to keep the pump running efficiently.

### 5 VENTURI SKIMMER COLLECTS SURFACE DEBRIS

Optional eco-friendly Venturi Skimmer features enhanced surface skimming even at low pump speeds, a large capacity basket and increases debris removal at the MDX-R3 floor drain.

# 6 SWINGJETS ENHANCE CLEANING & CIRCULATION

Optional SwingJet ratcheting wall returns sequentially rotate in a 90° arc for enhanced cleaning and circulation from too to bottom.

\*MDX-R3, Swingjet, MVFUSE, Debris Containment Canister, and nozzles in steps, benches, swimouts, and spa are optional