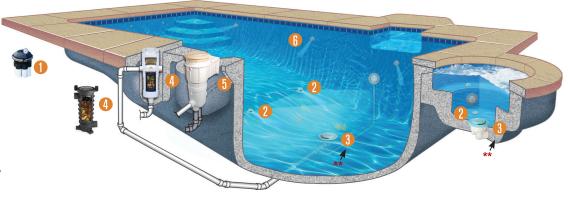

#### A SYSTEM OF EXCEPTIONAL PRODUCTS

The water valve directs a powerful flow of water to each set of cleaning nozzles, and is 100% pressure safe.

#### 2 ROTATING POP-UP NOZZLES SWEEP POOL DEBRIS

PVR rotating cleaning nozzles sweep debris off pool floors, steps, benches and even spas, working together to direct debris into the drain and skimmer.

### MDX-R3 DRAIN REMOVES POOL DEBRIS

Optional \*\*MDX-R3 Drain effectively remove large debris and dirt from the pool and into the convenient containment canister for removal.

### 4 LARGE CAPACITY DEBRIS CANISTERS

Optional Equipment Side (EDC) or Deck Side (DDC) debris containment canister makes removing debris easier and it collects large debris before it reaches the pump to keep the pump running efficiently.

### 5 VENTURI SKIMMER COLLECTS SURFACE DEBRIS

Optional eco-friendly Venturi Skimmer features enhanced surface skimming even at low pump speeds, a large capacity basket and increases debris removal at the MDX-R3 floor drain.

# 6 SWINGJETS ENHANCE CLEANING & CIRCULATION

Optional SwingJet ratcheting wall returns sequentially rotate in a 90° arc for enhanced cleaning and circulation from too to bottom.

\*MDX-R3, Swingjet, MVFUSE, Debris Containment Canister, and nozzles in steps, benches, swimouts, and spa are optional