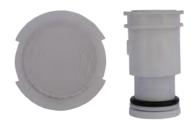

## Installation Guide

for Caretaker 99<sup>®</sup> (00465204954-xx) systems

Identify the nozzle in the pool by referring to the RetroJet Nozzle Matrix (On back)

Place the selected cap over the the top of the RetroJet nozzle and press firmly against a hard surface. You will hear a snap when the pieces have properly locked together.

Check the size of the opening on the existing nozzle and then select the closest RetroJet cap from the pack of three provided in the replacement kit.

Allow the nozzle to cycle through the cleaning process to ensure that it was installed properly.