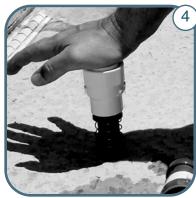

Use removal tool made for existing nozzle to remove one nozzle at a time by rotation 1/4 turn counter clockwise to unlock. The system is hydraulically balanced, so the same size nozzle needs to go back into the appropriate hole.