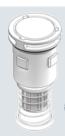

Press the top of the complete RetroJet nozzle onto the three prongs of the RetroJet installation tool. Guide the nozzle into the hole in the pool floor and then rotate clockwise 1/4 turn to lock in place. The nozzle will get tight as you turn it. When you feel a click, it has seated in the lock and is completely installed.