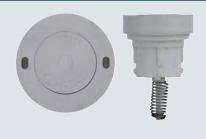

01 WHITE 03 BLACK 07 BEIGE 09 CREAM 10 MEDIUM GRAY

Nozzle Removal Tool 004-652-5423-00

004-652-4957-XX

CARETAKER 99® NOZZLE REPLACEMENT (APPROXIMATE RELEASE DATE 1991)

01 WHITE 02 GRAY 03 BLACK 04 TAUPE 08 LT. GRAY 09 CREAM 11 AQUA BLUE

Nozzle Removal Tool 004-652-5420-00

004-652-4954-XX

CARETAKER 99® THREADED NOZZLE REPLACEMENT

(APPROXIMATE RELEASE DATE 1981)

01 WHITE 02 GRAY 03 BLACK 04 TAUPE 08 LT. GRAY 09 CREAM 11 AQUA BLUE

Nozzle Removal Tool 004-652-5420-00