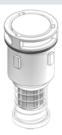

Press the top of the complete RetroJet nozzle onto the three prongs of the RetroJet installation tool. Guide the nozzle into the hole in the pool floor and then rotate clockwise 1/4 turn to lock in place. The nozzle will get tight as you turn it. When you feel a click, it has seated in the lock and is completely installed.