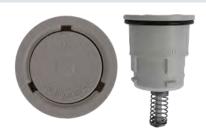

## Installation Guide

for Caretaker 99<sup>®</sup> (00465204954-xx) systems

Identify the nozzle in the pool by referring to the RetroJet Nozzle Matrix (On back)

Place the selected cap over the the top of the RetroJet nozzle and press firmly against a hard surface. You will hear a snap when the pieces have properly locked together.

Check the size of the opening on the existing nozzle and then select the closest RetroJet cap from the pack of three provided in the replacement kit.

Allow the nozzle to cycle through the cleaning process to ensure that it was installed properly.