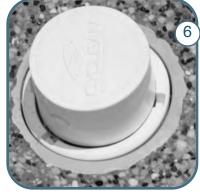

## Installation Guide

for Caretaker 99<sup>®</sup> (00465204954-xx) systems

Identify the nozzle in the pool by referring to the RetroJet Nozzle Matrix (On back)

Place the selected cap over the the top of the RetroJet nozzle and press firmly against a hard surface. You will hear a snap when the pieces have properly locked together.

Press the top of the complete RetroJet nozzle onto the three prongs of the RetroJet installation tool. Guide the nozzle into the hole in the pool floor and then rotate clockwise 1/4 turn to lock in place. The nozzle will get tight as you turn it. When you feel a click, it has seated in the lock and is completely installed.