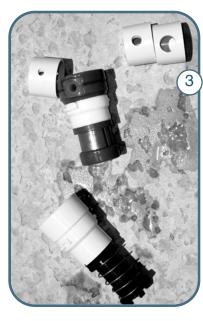

## Installation Guide

for Caretaker 99<sup>®</sup> (00465204954-xx) systems

Identify the nozzle in the pool by referring to the RetroJet Nozzle Matrix (On back)

Place the selected cap over the the top of the RetroJet nozzle and press firmly against a hard surface. You will hear a snap when the pieces have properly locked together.

Use removal tool made for existing nozzle to remove one nozzle at a time by rotation 1/4 turn counter clockwise to unlock. The system is hydraulically balanced, so the same size nozzle needs to go back into the appropriate hole.

Press the top of the complete RetroJet nozzle onto the three prongs of the RetroJet installation tool. Guide the nozzle into the hole in the pool floor and then rotate clockwise 1/4 turn to lock in place. The nozzle will get tight as you turn it. When you feel a click, it has seated in the lock and is completely installed.

Check the size of the opening on the existing nozzle and then select the closest RetroJet cap from the pack of three provided in the replacement kit.

Allow the nozzle to cycle through the cleaning process to ensure that it was installed properly.