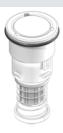

Press the top of the complete RetroJet nozzle onto the three prongs of the RetroJet installation tool. Guide the nozzle into the hole in the pool floor and then rotate clockwise 1/4 turn to lock in place. The nozzle will get tight as you turn it. When you feel a click, it has seated in the lock and is completely installed.