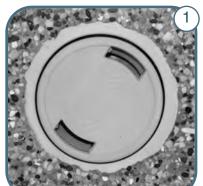

## Installation Guide

for Caretaker 99<sup>®</sup> (00465204954-xx) systems

Identify the nozzle in the pool by referring to the RetroJet Nozzle Matrix (On back)

Place the selected cap over the the top of the RetroJet nozzle and press firmly against a hard surface. You will hear a snap when the pieces have properly locked together.

Check the size of the opening on the existing nozzle and then select the closest RetroJet cap from the pack of three provided in the replacement kit.

Allow the nozzle to cycle through the cleaning process to ensure that it was installed properly.