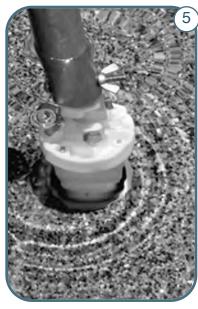

Check the size of the opening on the existing nozzle and then select the closest RetroJet cap from the pack of three provided in the replacement kit.

Allow the nozzle to cycle through the cleaning process to ensure that it was installed properly.