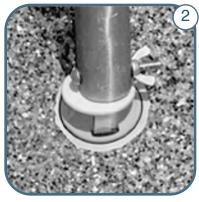

Press the top of the complete RetroJet nozzle onto the three prongs of the RetroJet installation tool. Guide the nozzle into the hole in the pool floor and then rotate clockwise 1/4 turn to lock in place. The nozzle will get tight as you turn it. When you feel a click, it has seated in the lock and is completely installed.