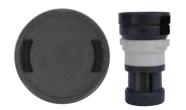

## Installation Guide

for Caretaker 99<sup>®</sup> (00465204954-xx) systems

Identify the nozzle in the pool by referring to the RetroJet Nozzle Matrix (On back)

Place the selected cap over the the top of the RetroJet nozzle and press firmly against a hard surface. You will hear a snap when the pieces have properly locked together.

Check the size of the opening on the existing nozzle and then select the closest RetroJet cap from the pack of three provided in the replacement kit.

Allow the nozzle to cycle through the cleaning process to ensure that it was installed properly.