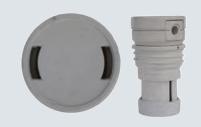

01 WHITE 03 BLACK 07 BEIGE 09 CREAM 10 MEDIUM GRAY

Nozzle Removal Tool 004-652-5423-00

004-652-4957-XX

CARETAKER 99® NOZZLE REPLACEMENT (APPROXIMATE RELEASE DATE 1991)

01 WHITE 02 GRAY 03 BLACK 04 TAUPE 08 LT. GRAY 09 CREAM 11 AQUA BLUE

Nozzle Removal Tool 004-652-5420-00

004-652-4954-XX

CARETAKER 99® THREADED NOZZLE REPLACEMENT

(APPROXIMATE RELEASE DATE 1981)

01 WHITE 02 GRAY 03 BLACK 04 TAUPE 08 LT. GRAY 09 CREAM 11 AQUA BLUE

Nozzle Removal Tool 004-652-5420-00