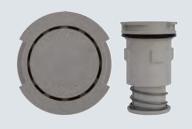

## Installation Guide

for Caretaker 99<sup>®</sup> (00465204954-xx) systems

Identify the nozzle in the pool by referring to the RetroJet Nozzle Matrix (On back)

Place the selected cap over the the top of the RetroJet nozzle and press firmly against a hard surface. You will hear a snap when the pieces have properly locked together.

Check the size of the opening on the existing nozzle and then select the closest RetroJet cap from the pack of three provided in the replacement kit.

Allow the nozzle to cycle through the cleaning process to ensure that it was installed properly.