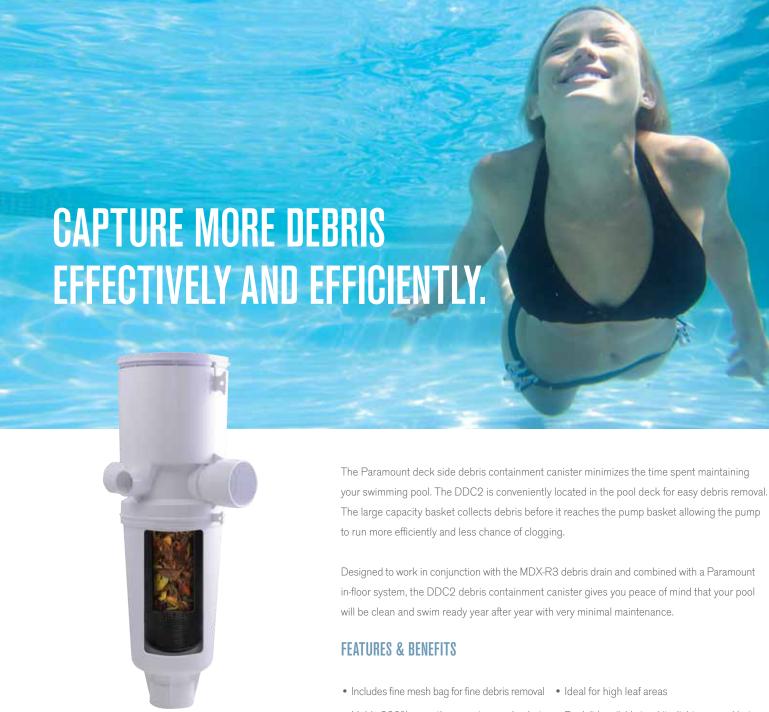

Designed to work in conjunction with the MDX-R3 debris drain and combined with a Paramount

in-floor system, the DDC2 debris containment canister gives you peace of mind that your pool

- Quick and easy debris removal; no threads, clamps, or seals
- Allows pump to operate without interference
- Holds 300% more than most pump baskets
  Deck lid available in white, light gray and beige to match any deck