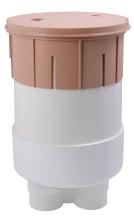

## OPTIMIZED FOR TOTAL RELAXATION

FROM THE WORLD'S #1 IN-FLOOR **CLEANING SYSTEMS COMPANY** 

The Air-Port<sup>™</sup> is easy to install, greatly improves the efficiency of the spa air intake line, and provides the customer with a quieter spa experience by reducing the noise created by air intake points in the spa deck to a virtually inaudible whisper.

The Air-Port<sup>™</sup> eliminates the need to run extended air intake lines and thereby eliminates the problems associated with flooded lines. Air-Port<sup>™</sup> comes complete with a muffler that allows the air intake to operate very quietly for installation right next to the spa.

## FEATURES AND BENEFITS

- Optimizes the delivery of air into the spa air loop
- Reduces the noise created by air intake points so it can be installed right next to the spa
- Eliminates the need to run an air intake pipe quite a distance away from the spa
- Perfect for raised spas
- Easy to install
- Available in three colors to blend with any deck