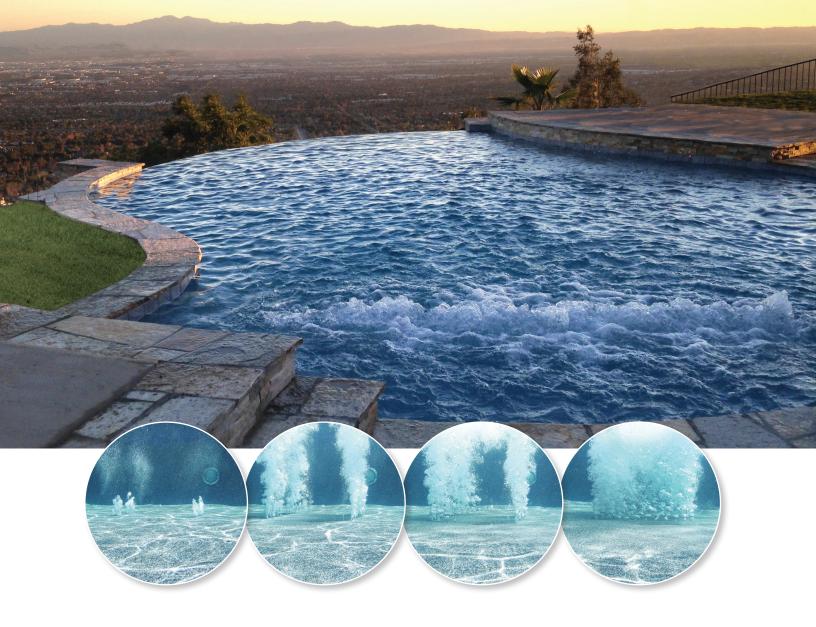

## **BRING YOUR POOL & SPA WATER TO LIFE**

Create the look of a bubbling volcano, river rapids or an exciting aerated feature on your pool & spa floor, bench or shelf. Airbar is a channel system installed flush with the bottom of your pool that delivers a rush of bubbles, infusing life and excitement into still waters.

Available in complete kits - 27" Octagon, 23" x 27" Hexagon, 42" Square and 53.5" x 42" Rectangle - that create fun and unique water shows. Or combine your imagination and our Airbar fixtures and create your own shape! Comes in white and grey and virtually invisible when installed.