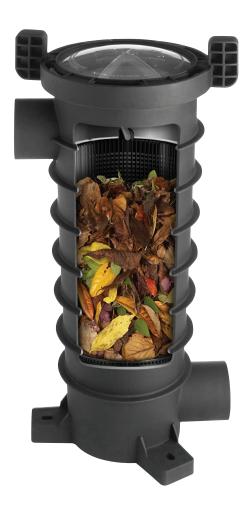

The EDC is a highly effective, efficient, easy to install equipment side debris canister for all pools. It's plumbed before the circulation pump to trap debris from spa, skimmer and main drain lines before it reaches the pump and filter. The basket holds up to 68% more debris than any other equipment side canister, and utilizing the included fine mesh bag filters out even smaller debris. Its high efficiency design ensures maximum water flow with minimal restriction.

# HOLDS UP TO 68% MORE DEBRIS THAN ANY OTHER EQUIPMENT SIDE CANISTER