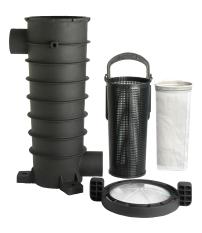

The EDC is a highly effective, efficient, easy to install equipment side debris canister for all pools. It's plumbed before the circulation pump to trap debris from spa, skimmer and main drain lines before it reaches the pump and filter. The basket holds up to 68% more debris than any other equipment side canister, and utilizing the included fine mesh bag filters out even smaller debris. Its high efficiency design ensures maximum water flow with minimal restriction.

#### **INCLUDES**

- EDC canister
- Clear bayonet lid
- Plastic debris basket
- Fine mesh bag