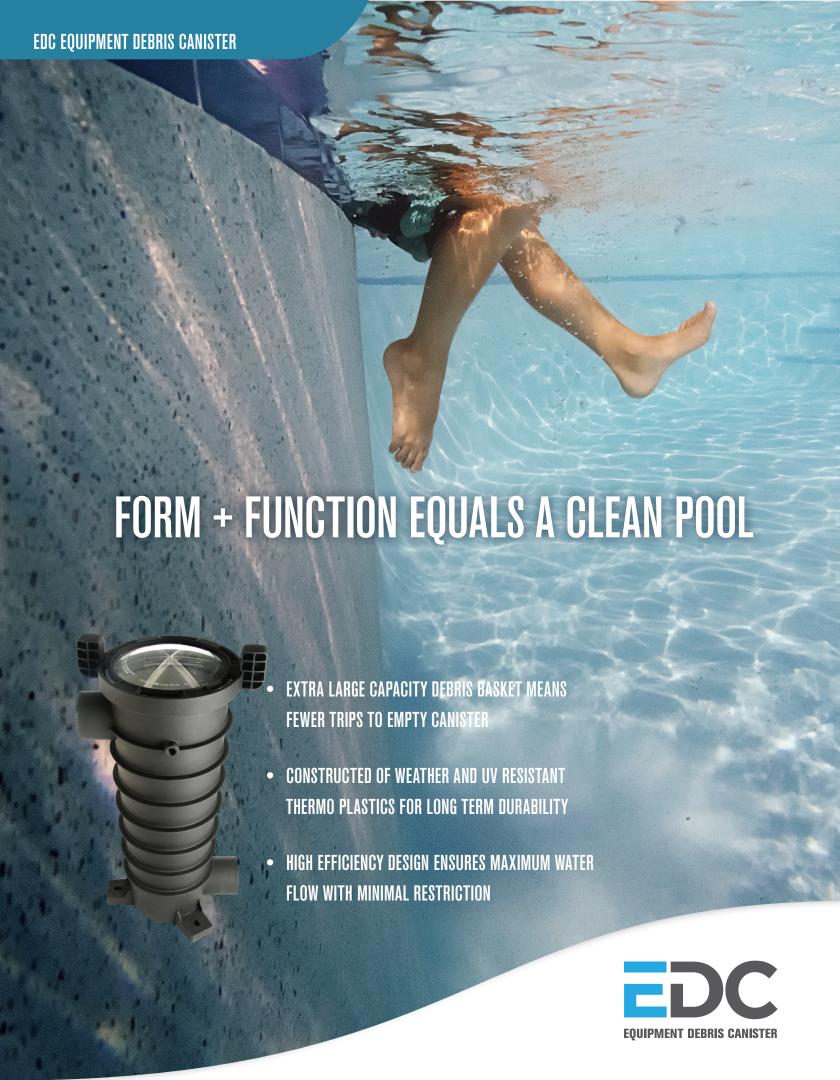

## EFFICIENT LARGE CAPACITY EQUIPMENT SIDE DEBRIS CANISTER

The main reason to own a pool is to enjoy the refreshing, clean water. The high capacity Equipment Debris Canister (EDC) is designed to capture more debris, reduce cleaning time and enhance the overall aesthetics of your pool design. More fun time less clean time.

The EDC is a highly effective, efficient, easy to install equipment side debris canister for all pools. It's plumbed before the circulation pump to trap debris from spa, skimmer and main drain lines before it reaches the pump and filter. The basket holds up to 68% more debris than any other equipment side canister, and utilizing the included fine mesh bag filters out even smaller debris. Its high efficiency design ensures maximum water flow with minimal restriction.

### **DURABLE & AESTHETICALLY CLEAN**

The EDC was also designed with aesthetics in mind. It is constructed of weather and UV resistant thermo plastics for long term durability. Installing the debris canister at the equipment pad eliminates an extra deck lid to give your pool deck a cleaner look.