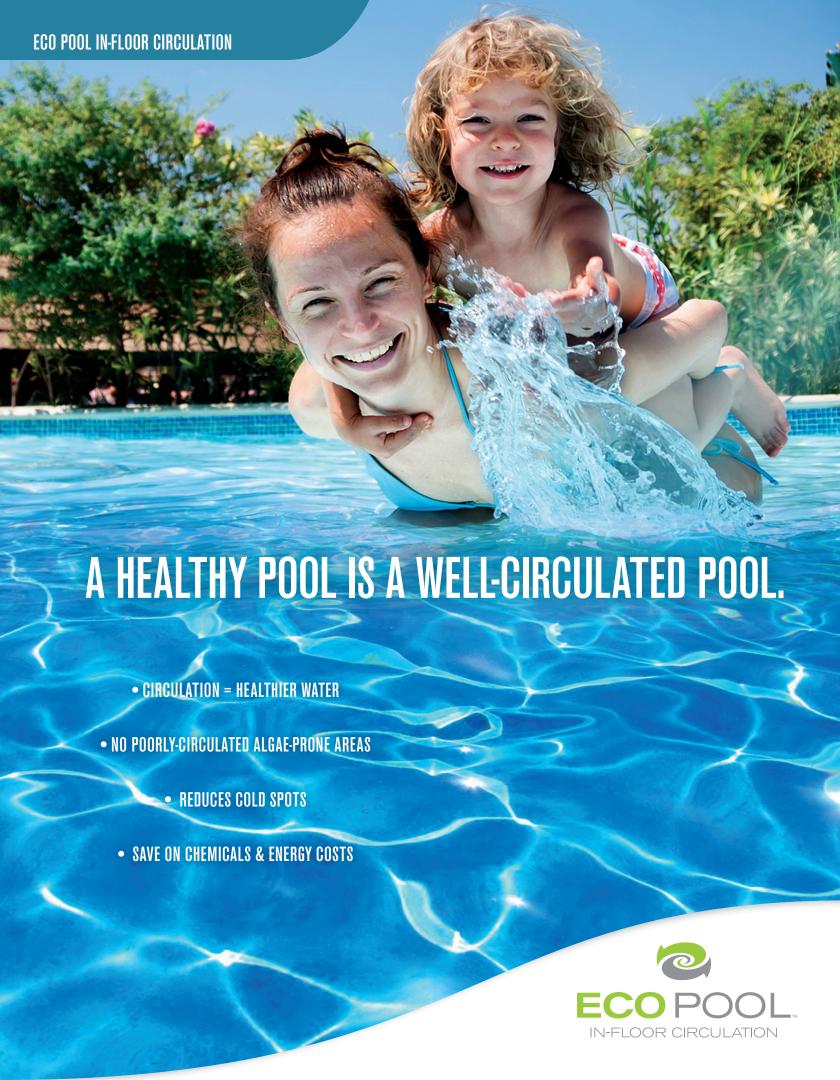

# CIRCULATION BENEFITS THAT WILL LAST THE LIFE OF YOUR POOL.

Healthy swimming pool water. It's what every pool owner expects, but not what every pool owner gets. That's because not every pool is custom-designed for optimum circulation. ECO POOL is an advanced in-floor pool circulation system that improves your swimming environment from the bottom up, allowing you maintain a healthier pool while helping reduce your chemical and energy costs. Simply put, ECO POOL is a smarter way to build a swimming pool.