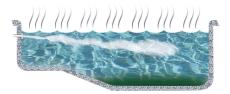

### **ORDINARY POOLS**

For decades, most every swimming pool was built the same way. Water was circulated near the pool surface through standard inlets. This can lead to poorly circulated algae-prone areas and also creates a high concentration of chemicals and heat near the pool's surface.

### SAVE ON CHEMICAL COSTS

Since ordinary pools have a higher concentration of chemicals near the surface, many chemicals are wasted due to the sun and wind. ECO POOL spreads chemicals more evenly throughout the pool, creating a healthier, more algae-free pool with fewer chemicals lost into the air.

## **SAVE ON ENERGY COSTS**

ECO POOL is engineered to circulate water from the pool floor. By the natural process of rising heat, energy is evenly dispersed, thus eliminating cold spots and ensuring less heat energy escapes into the air, yielding significant energy savings for the life of your pool.