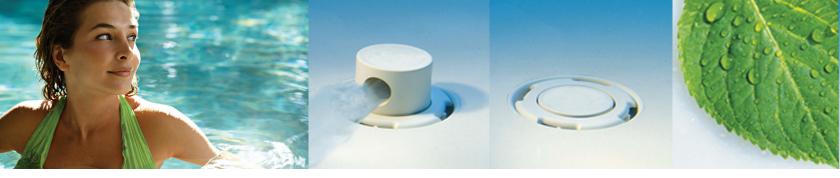

### **HOW IT WORKS**

- Hydraulically-engineered circulation nozzles are placed into the pool floor. When activated by the automatic water valve, the nozzles pop up and sequentially rotate 360 degrees to deliver a jet stream of freshly filtered water across the pool floor.
- When not operating the circulation nozzles retract flush with the pool floor, becoming virtually invisible.
- Enhance your circulation with optional SwingJets. Patented ratcheting rotating sidewall downjets sequentially oscillate in a 90 degree arc to sweep debris from walls and hard to reach places.