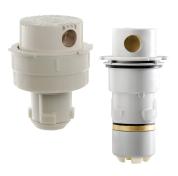

# PEACE OF MIND

The included SDX2 VGB-compliant high-flow safety drain provides full-flow anti-entrapment redundancy.