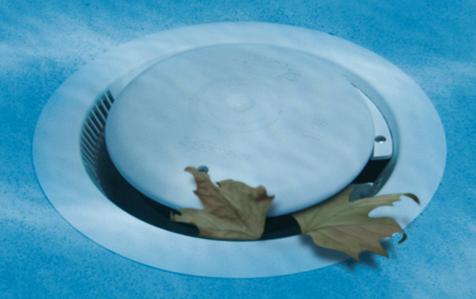

# DEBRIS REMOVAL SIMPLIFIED

Paramount® engineered the MDX-R3 debris drain to effectively eliminate large debris and dirt from your pool or spa. Combined with a Paramount in-floor cleaning and circulation system, the MDX-R3 keeps your pool clean and swim-ready year after year with far less maintenance than portable or robotic cleaners - and without the hassle of hoses, tangled cords, or broken wheels.

- Outstanding for concrete, vinyl, and fiberglass pools as well as spas, overflow basins, and fountains, anywhere debris needs to be removed.
- Large capacity sump eliminates plugged drain service calls by allowing most debris to pass through.
- Specially designed to protect against hair, limb, body and mechanical entrapment while efficiently accepting large debris.
- VGB 2008 Compliant. IAPMO tested to meet the ANSI/APSPICC-16 -2017 anti-entrapment requirements.