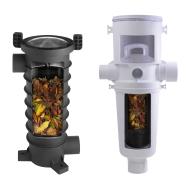

### **Large Capacity Debris Canisters**

Paramount's Equipment Side or Deck Side debris canisters are the largest in the industry, helping ensure optimal pump efficiency by keeping debris out of the pump baskets.