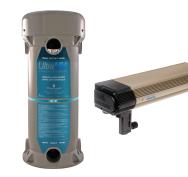

### **UltraClear UV/Ozone Water Sanitizer**

Ultra UV2 and ClearO3 minimizes potentially harmful chloramines and contaminants therefore reducing skin and eye irritations, and bacteria borne illness. It dramatically reduces chlorine use by up to 80% resulting in money savings.