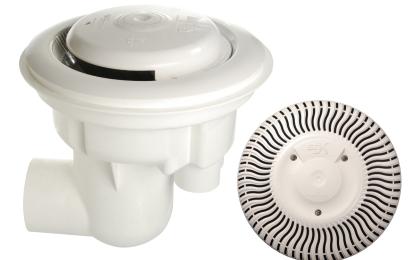

# DEBRIS REMOVAL SIMPLIFIED

Paramount® engineered the MDX-R3 debris drain to effectively eliminate large debris and dirt from your pool or spa. Combined with a Paramount in-floor cleaning and circulation system, the MDX-R3 keeps your pool clean and swim-ready year after year with far less maintenance than portable or robotic cleaners - and without the hassle of hoses, tangled cords, or broken wheels.

# PEACE OF MIND

The included SDX2 VGB-compliant high-flow safety drain provides full-flow anti-entrapment redundancy.