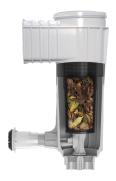

### **Large Capacity Debris Canisters**

Paramount's Equipment Side or Deck Side debris canisters are the largest in the industry, helping ensure optimal pump efficiency by keeping debris out of the pump baskets.