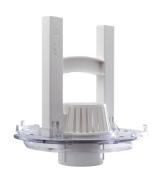

#### **Deck-side MVFuse**

Paramount's Deck-Side MVFuse is designed to address any pool & spa suction need whenever the use of an SVRS is required or desired for an additional layer of safety.