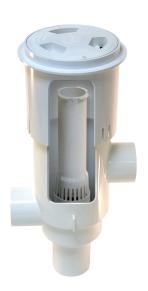

### **In-canister MVFUSE**

Paramount's MVFuse is available as an option in new debris canisters and can be retrofit to existing canisters allowing for a simple and affordable safety upgrade.

Warning: MVFuse must be installed in accordance with Paramount's written instruction manual, and in conformity with all applicable Federal, State, Local and Swimming pool industry building and safety code