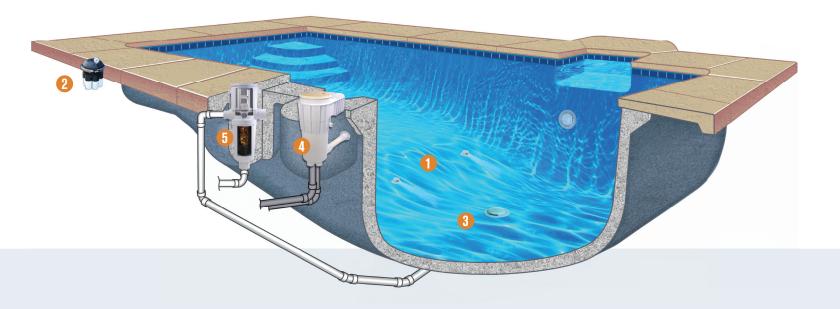

## Improved energy efficiency, circulation and debris removal capability.

- Patented rotating nozzles provide enhanced cleaning and circulation throughout the pool floor and disappear when not in use.
- Powering the in-floor nozzles jets is the hydraulically driven *Water valve*. The brain of the system; 100% pressure safe and requires no routine maintenance.

**Exceptional products** working together for the most effective & efficient surface to floor circulation available.

## OPTIONAL EQUIPMENT FOR ADDED CONVENIENCES:

- MDX-R3 debris drain safely and effectively collects dirt, leaves and other debris from your pool and delivers to the large capacity debris containment canister.
- **ParaskimV venturi skimmer** is the latest in high-tech and energy saving designs. Twice the cleaning power over standard skimmers and the most efficient skimmer available for multi-speed and variable speed pumps.
- DDC2 & EDC large capacity debris canisters are conveniently located either deck side or by the pool equipment to collect debris in its large capacity basket for easy removal. It pre-filters large debris which keeps the circulation pump free and clear of debris that could restrict water flow.