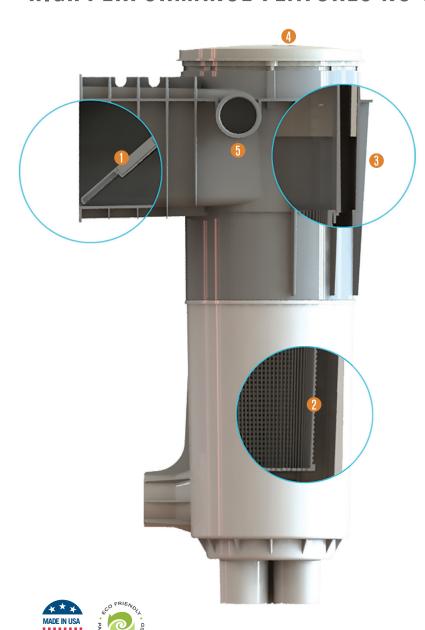

# WEIR DOOR DESIGN

- Notched design for better flow at lower pump speeds
- Less potential for debris to become trapped

### **2** DEBRIS BASKET

- Largest on the market means less maintenance
- Optional fine mesh bag for fine debris removal

## **3) INTEGRATED SAFETY FEATURES**

- Interior vacuum relief protects basket from breakage
- High relief point less likely to become blocked

#### **DECK LID**

- Allows for full-open inside skimmer throat
- Works with Pour-A-Lid<sup>™</sup> and paver decks

#### OVERFLOW PORT

- Largest on the market (1 1/2" or 2" vs. competitions 3/4" to 1")
- Optional use in high storm regions

Deck lid & ring available in white, beige or light grey. Skimmer available in white or grey, and also available without deck ring & lid.