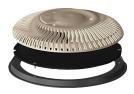

## SDX2 - THE HIGH PERFORMANCE SAFETY DRAIN BECAUSE POOL SAFETY IS ALWAYS PARAMOUNT.

SDX2 is a high flow suction outlet suitable for use as a wall fitting, or as a floor fitting when debris removal is not a concern. Available for **concrete**, **vinyl** and **fiberglass** pools, SDX2 performs at a very high flow rate while operating at one of the lowest velocity ratings in the industry. SDX2 boasts a flow rating of 188 gpm on the floor and 154 gpm on the wall.

## FEATURES AND BENEFITS

- NO SUMP REQUIRED = TIME SAVED. No need to field fabricate a sump to meet the '1.5 times the pipe diameter' requirement.
- Low velocity 1.396 feet per second at the maximum (188 gpm) flow rating.
- Patented ribbed design achieves very high flow via 60 independent flow partitions.
- Approved as a bulkhead fitting as the safety is in the cover and back plate.
- Anti-vortex center shield blocks contact with direction suction.
- **SDX2** comes with a plaster ring for new applications.
- SDX2 Retro comes with adaptable back plate to retrofit suction fittings up to 10" in diameter.
- Great for use with water features.
- Life in years = 5 years installed
- Available in colors to complement any interior surface