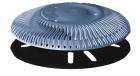

## FEATURES AND BENEFITS

- NO SUMP REQUIRED = TIME SAVED. No need to field fabricate a sump to meet the '1.5 times the pipe diameter' requirement.
- Low velocity 1.396 feet per second at the maximum (188 gpm) flow rating.
- Patented ribbed design achieves very high flow via 60 independent flow partitions.
- Approved as a bulkhead fitting as the safety is in the cover and back plate.
- Anti-vortex center shield blocks contact with direction suction.
- **SDX2** comes with a plaster ring for new applications.
- SDX2 Retro comes with adaptable back plate to retrofit suction fittings up to 10" in diameter.
- Great for use with water features.
- Life in years = 5 years installed
- Available in colors to complement any interior surface