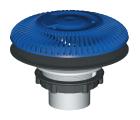

## WHEN SAFETY MATTERS MOST OF ALL.

THE ORIGINAL SUMPLESS VGB COMPLIANT HIGH FLOW SAFETY DRAIN

SDX2 CONCRETE For new construction or remodel

**SDX2 VINYL** No sump required

## SDX2 - THE HIGH PERFORMANCE SAFETY DRAIN BECAUSE POOL SAFETY IS ALWAYS PARAMOUNT.

SDX2 is a high flow suction outlet suitable for use as a wall fitting, or as a floor fitting when debris removal is not a concern. Available for **concrete**, **vinyl** and **fiberglass** pools, SDX2 performs at a very high flow rate while operating at one of the lowest velocity ratings in the industry. SDX2 boasts a flow rating of 188 gpm on the floor and 154 gpm on the wall.

## FEATURES AND BENEFITS

- NO SUMP REQUIRED = TIME SAVED. No need to field fabricate a sump to meet the '1.5 times the pipe diameter' requirement.
- Low velocity 1.396 feet per second at the maximum (188 gpm) flow rating.
- Patented ribbed design achieves very high flow via 60 independent flow partitions.
- Approved as a bulkhead fitting as the safety is in the cover and back plate.
- Anti-vortex center shield blocks contact with direction suction.
- **SDX2** comes with a plaster ring for new applications.
- SDX2 Retro comes with adaptable back plate to retrofit suction fittings up to 10" in diameter.
- Great for use with water features.
- Life in years = 5 years installed
- Available in colors to complement any interior surface