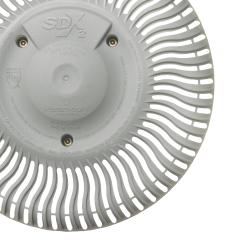

## SDX2 - THE HIGH PERFORMANCE SAFETY DRAIN BECAUSE POOL SAFETY IS ALWAYS PARAMOUNT.

SDX2 is a high flow suction outlet suitable for use as a wall fitting, or as a floor fitting when debris removal is not a concern. Available for **concrete**, **vinyl** and **fiberglass** pools, SDX2 performs at a very high flow rate while operating at one of the lowest velocity ratings in the industry. SDX2 boasts a flow rating of 188 gpm on the floor and 154 gpm on the wall.

## FEATURES AND BENEFITS

- NO SUMP REQUIRED = TIME SAVED. No need to field fabricate a sump to meet the '1.5 times the pipe diameter' requirement.
- Low velocity 1.396 feet per second at the maximum (188 gpm) flow rating.
- Patented ribbed design achieves very high flow via 60 independent flow partitions.
- Approved as a bulkhead fitting as the safety is in the cover and back plate.
- Anti-vortex center shield blocks contact with direction suction.
- **SDX2** comes with a plaster ring for new applications.
- SDX2 Retro comes with adaptable back plate to retrofit suction fittings up to 10" in diameter.
- Great for use with water features.
- Life in years = 5 years installed
- Available in colors to complement any interior surface