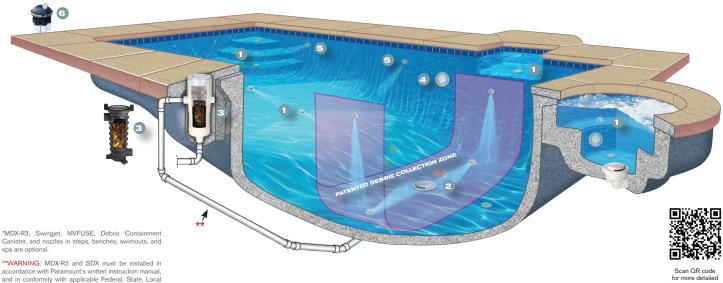

### HOW IT WORKS:

- 1. Rotating pop-up cleaning jets are placed in floors, walls, steps, benches and even spas to clean the entire pool. These cleaning jets work together to sweep debris toward the patented debris collection zone.
- 2. The optional MDX-R3® VGB Compliant Safety Drain continually collects large debris directed to it from the patented debris collection zone and delivers it to the debris containment canister.
- 3. The optional Equipment Side (EDC) or Deck Side Debris Canisters (DDC) works in conjunction with MDX-R3 drain. It holds large debris for easy deck side removal. Additional safety can be achieved for the DDC with the optional MVFUSE Magnetic Vacuum Release System (SVRS).
- 4. The SDX® VGB High Flow Safety Drain works together with the MDX-R3 to offer an additional layer of anti-entrapment protection. SDX also handles additional suction requirements.
- 5. The patented SwingJet ratcheting wall returns, sequentially oscillate in a 90 degree cleaning arc enhancing the PCC2000's cleaning and circulation.
- 6. The PCC2000 Automatic Water valve functions as the brain of the system and directs a powerful flow of water to each set of cleaning jets. The water valve requires no routine maintenance, and is also 100% pressure safe.

\*\*WARNING: MDX-R3 and SDX must be installed in accordance with Paramount's written instruction manual

and in conformity with applicable Federal, State, Local and Swimming pool industry building and safety codes