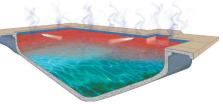

# PCC2000 SAVES CHEMICALS, ENERGY AND MONEY WITH IMPROVED CIRCULATION.

Not only is PCC2000<sup>®</sup> a powerful pool cleaning system, but it's also an advanced circulation system. Ordinary pools circulate water near the surface of the pool, where chemicals and heat are quickly lost into the atmosphere. This often leads to wasted chemicals, wasted heat energy and several poorly circulated algae-prone areas throughout your pool.

PCC2000 improves the poor circulation found in ordinary pools. Using rotating cleaning jets strategically placed in the pool floor, steps and benches, PCC2000 evenly circulates water throughout every square inch of your pool. This improved circulation has been proven to create cleaner, healthier, more comfortable pool water while reducing the loss of chemicals and heating energy to the atmosphere This means PCC2000 will save you money while it delivers healthier water.

POOL WITHOUT IN-FLOOR SYSTEM

PCC2000 SAVES HEAT ENERGY

PCC2000 SAVES CHEMICALS