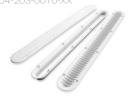

bris removal making it one of the best unblockable drains available. The BUZZTOP can replace noncompliant drains in existing swimming pools that need the ability to remove debris. This drain meets the unblockable classification which allows it to easily replace single or dual drains found in older, non-compliant pools. It can be installed with its own sump or a field fabricated sump.

## **FEATURES AND BENEFITS**

- · A single, unblockable suction outlet compliant with the Virginia Graeme-Baker Pool and Spa Safety Act
- · All components meet or exceed ANSI/APSP 16-2011 and NSF 50-2008 national standards
- · For single or multiple drain use
- Single drain flow rate (floor): 120 GPM
- Manufactured from superior UVresistant engineered polymers

## **BUZZTOP CHANNEL DRAIN** FOR USE WITH SUMP



#### THREE-PORT SUMP FOR BUZZTOP CHANNEL DRAIN



#### **BUZZTOP CHANNEL DRAIN** FOR FIELD FABRICATED SUMP





MANUFACTURED BY AQUASTAR POOL PRODUCTS INC.





THE WORLD'S #1 IN-FLOOR
CLEANING SYSTEMS COMPANY