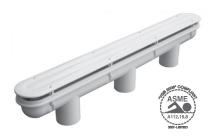

## **BUZZTOP CHANNEL DRAIN** FOR USE WITH SUMP

# DEBRIS REMOVAL CHANNEL DRAIN FOR NEW OR EXISTING POOLS

Paramount's BUZZTOP channel drain is one of a kind. The solid top creates better velocity around the opening for superior debris removal making it one of the best unblockable drains available. The BUZZTOP can replace noncompliant drains in existing swimming pools that need the ability to remove debris. This drain meets the unblockable classification which allows it to easily replace single or dual drains found in older, non-compliant pools. It can be installed with its own sump or a field fabricated sump.

## **FEATURES AND BENEFITS**

- · A single, unblockable suction outlet compliant with the Virginia Graeme-Baker Pool and Spa Safety Act
- · All components meet or exceed ANSI/APSP 16-2011 and NSF 50-2008 national standards
- · For single or multiple drain use
- Single drain flow rate (floor): 120 GPM
- Manufactured from superior UVresistant engineered polymers