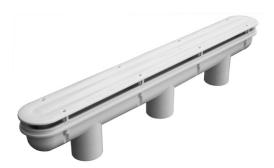

#### THREE-PORT SUMP FOR BUZZTOP CHANNEL DRAIN

# DEBRIS REMOVAL CHANNEL DRAIN FOR NEW OR EXISTING POOLS

Paramount's BUZZTOP channel drain is one of a kind. The solid top creates better velocity around the opening for superior debris removal making it one of the best unblockable drains available. The BUZZTOP can replace noncompliant drains in existing swimming pools that need the ability to remove debris. This drain meets the unblockable classification which allows it to easily replace single or dual drains found in older, non-compliant pools. It can be installed with its own sump or a field fabricated sump.