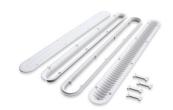

## **BUZZTOP CHANNEL DRAIN** FOR USE WITH SUMP

# DEBRIS REMOVAL CHANNEL DRAIN FOR NEW OR EXISTING POOLS

Paramount's BUZZTOP channel drain is one of a kind. The solid top creates better velocity around the opening for superior debris removal making it one of the best unblockable drains available. The BUZZTOP can replace noncompliant drains in existing swimming pools that need the ability to remove debris. This drain meets the unblockable classification which allows it to easily replace single or dual drains found in older, non-compliant pools. It can be installed with its own sump or a field fabricated sump.