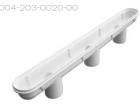

#### **BUZZTOP CHANNEL DRAIN** FOR FIELD FABRICATED SUMP

MANUFACTURED BY AQUASTAR POOL PRODUCTS INC.

THE WORLD'S #1 IN-FLOOR
CLEANING SYSTEMS COMPANY

# DEBRIS REMOVAL CHANNEL DRAIN FOR NEW OR EXISTING POOLS

Paramount's BUZZTOP channel drain is one of a kind. The solid top creates better velocity around the opening for superior debris removal making it one of the best unblockable drains available. The BUZZTOP can replace noncompliant drains in existing swimming pools that need the ability to remove debris. This drain meets the unblockable classification which allows it to easily replace single or dual drains found in older, non-compliant pools. It can be installed with its own sump or a field fabricated sump.

## **FEATURES AND BENEFITS**

- · A single, unblockable suction outlet compliant with the Virginia Graeme-Baker Pool and Spa Safety Act
- · All components meet or exceed ANSI/APSP 16-2011 and NSF 50-2008 national standards
- · For single or multiple drain use
- Single drain flow rate (floor): 120 GPM
- Manufactured from superior UVresistant engineered polymers