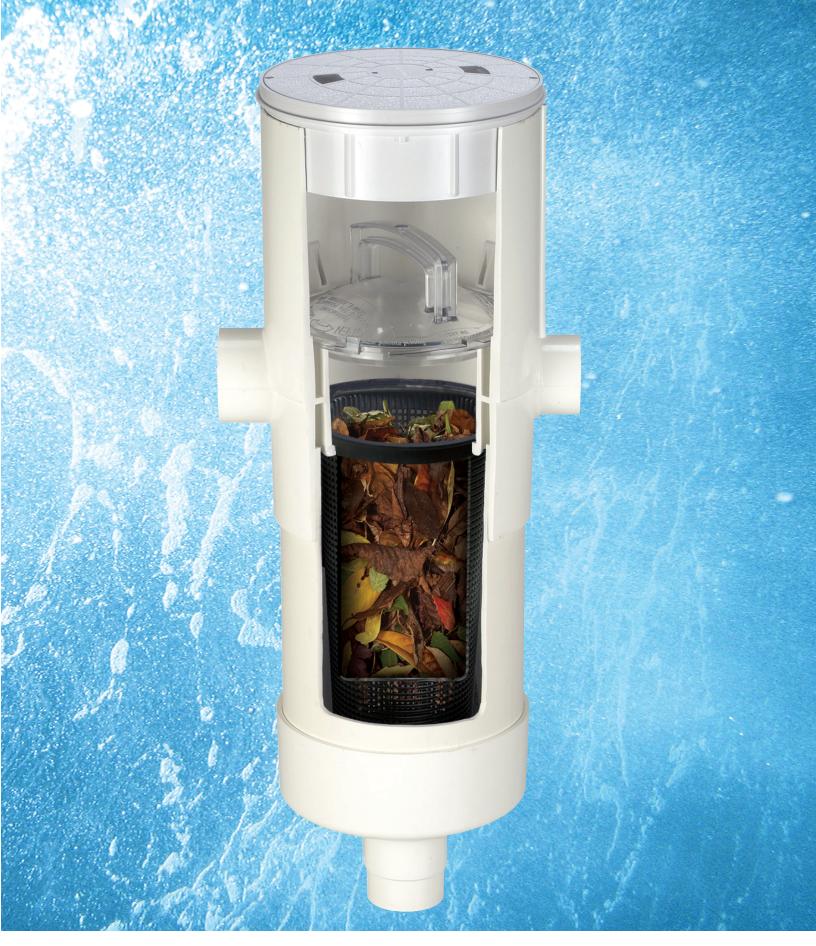

# SPEND MORE TIME ENJOYING YOUR POOL, NOT CLEANING IT.

The Paramount Debris Containment Canister minimizes the time spent maintaining your swimming pool. Working in conjunction with Paramount's optional MDX-R3 or BuzzTop VGB compliant debris removing drain systems, pools are cleaner and maintenance is easier. Large debris collected by the MDX-R3 high capacity drain is transported into the convenient pool side canister until removal. The easy to remove lid and basket with a capacity 300% larger than the average pump basket holds more debris so you don't have to empty it as often.

Combined with a Paramount in-floor system, the debris containment canister gives you peace of mind that your pool will be clean and swim ready year after year with very minimal maintenance.

## FEATURES AND BENEFITS

- Conveniently located pool side for easy access for quick and easy debris removal
- Holds 300% more than most pump baskets
- Pre-filters large debris which keeps the circulation pump free and clear of debris that could restrict water flow allowing it to operate more efficiently
- Reduces maintenance and time spent removing debris
- Quick and easy debris removal, no threads, clamps, or seals
- Deck lid available in 3 designer colors