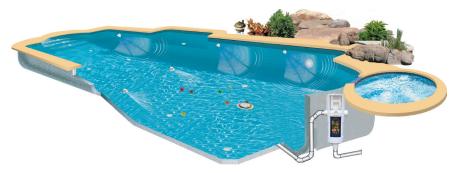

# SPEND MORE TIME ENJOYING YOUR POOL, NOT CLEANING IT.

The Paramount Debris Containment Canister minimizes the time spent maintaining your swimming pool. Working in conjunction with Paramount's optional MDX-R3 or BuzzTop VGB compliant debris removing drain systems, pools are cleaner and maintenance is easier. Large debris collected by the MDX-R3 high capacity drain is transported into the convenient pool side canister until removal. The easy to remove lid and basket with a capacity 300% larger than the average pump basket holds more debris so you don't have to empty it as often.

Combined with a Paramount in-floor system, the debris containment canister gives you peace of mind that your pool will be clean and swim ready year after year with very minimal maintenance.

#### ENHANCES IN-FLOOR CLEANING SYSTEMS

Efficiently contains any large debris for easy deck side removal.

Contains the large debris allowing the cleaner to operate for longer cycles.

#### ENHANCES SUCTION CLEANERS

\*Debris can be delivered directly to the canister by suction cleaners allowing these cleaners to operate more efficiently for longer cleaning cycles.

\*When combined with a Paramount Debris Removal Drain.