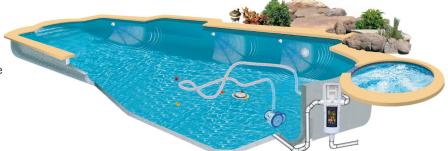

# SPEND MORE TIME ENJOYING YOUR POOL, NOT CLEANING IT.

The Paramount Debris Containment Canister minimizes the time spent maintaining your swimming pool. Working in conjunction with Paramount's optional MDX-R3 or BuzzTop VGB compliant debris removing drain systems, pools are cleaner and maintenance is easier. Large debris collected by the MDX-R3 high capacity drain is transported into the convenient pool side canister until removal. The easy to remove lid and basket with a capacity 300% larger than the average pump basket holds more debris so you don't have to empty it as often.

Combined with a Paramount in-floor system, the debris containment canister gives you peace of mind that your pool will be clean and swim ready year after year with very minimal maintenance.

#### ENHANCES IN-FLOOR CLEANING SYSTEMS

Efficiently contains any large debris for easy deck side removal.

Contains the large debris allowing the cleaner to operate for longer cycles.

#### ENHANCES SUCTION CLEANERS

\*Debris can be delivered directly to the canister by suction cleaners allowing these cleaners to operate more efficiently for longer cleaning cycles.

\*When combined with a Paramount Debris Removal Drain.