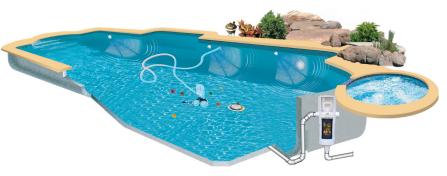

# SPEND MORE TIME ENJOYING YOUR POOL, NOT CLEANING IT.

The Paramount Debris Containment Canister minimizes the time spent maintaining your swimming pool. Working in conjunction with Paramount's optional MDX-R3 or BuzzTop VGB compliant debris removing drain systems, pools are cleaner and maintenance is easier. Large debris collected by the MDX-R3 high capacity drain is transported into the convenient pool side canister until removal. The easy to remove lid and basket with a capacity 300% larger than the average pump basket holds more debris so you don't have to empty it as often.

Combined with a Paramount in-floor system, the debris containment canister gives you peace of mind that your pool will be clean and swim ready year after year with very minimal maintenance.

#### ENHANCES IN-FLOOR CLEANING SYSTEMS

Efficiently contains any large debris for easy deck side removal.

Contains the large debris allowing the cleaner to operate for longer cycles.

#### ENHANCES SUCTION CLEANERS

\*Debris can be delivered directly to the canister by suction cleaners allowing these cleaners to operate more efficiently for longer cleaning cycles.

\*When combined with a Paramount Debris Removal Drain.