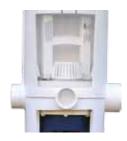

# DEBRIS CONTAINMENT CANISTER (OPTIONAL)

THE MDX-R3 WORKS IN CONJUNCTION WITH THE PARAMOUNT DEBRIS CONTAINMENT CANISTER WHICH HOLDS 400% MORE THAN MOST POOL PUMP BASKETS, AND IS EASY TO ACCESS THROUGH A COLOR COORDINATED DECK LID. AN ADDITIONAL LAYER OF SAFETY CAN BE ACHIEVED WITH THE OPTIONAL MYFUSE MAGNETIC SAFETY VACUUM RELEASE SYSTEM (SVRS).