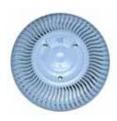

#### THE NEXT REVOLUTION IN SAFETY DRAIN TECHNOLOGY

PARAMOUNT POOL & SPA SYSTEMS' MDX-R3 VGB 2008 COMPLIANT DEBRIS DRAIN EFFECTIVE-LY ELIMINATES DEBRIS THAT IS DELIVERED TO THE DRAIN AND OFFERS SEVERAL LAYERS OF ANTI-ENTRAPMENT PROTECTION FOR YOUR LOVED ONES.

### MDX-R3 VGB COMPLIANT DEBRIS DRAIN

THE MDX-R3 VGB COMPLIANT DEBRIS DRAIN IS THE LATEST ADVANCEMENT IN DRAIN SAFETY AND DEBRIS REMOVAL.

MDX-R3 IS A HIGHLY EFFICIENT DRAIN THAT ALLOWS DIRT, LEAVES, AND OTHER DEBRIS TO BE EFFECTIVELY REMOVED FROM YOUR POOL.

#### MDX-R3 GIVES YOU PEACE OF MIND WITH MULTIPLE LAYERS OF PROTECTION:

THE MDX-R3 VGB 2008 COMPLIANT DEBRIS DRAIN IS DESIGNED TO MEET THE INDUSTRY STANDARD ANSI/APSP-16 2011 ANTI-ENTRAPMENT REQUIREMENTS FOR CONCRETE, VINYL AND FIBERGLASS POOLS, AND IS TESTED AND LISTED BY IAPMO, TO EARN THE PREMIER SWIMMING POOL SPA AND HOT TUB CODE (USPC) SHIELD. IF THE MDX-R3 BECOMES COVERED, THE SDX ACTIVATES TO PREVENT EXCESSIVE SUCTION AND TRULY BECOMES A SAFETY BACKUP.