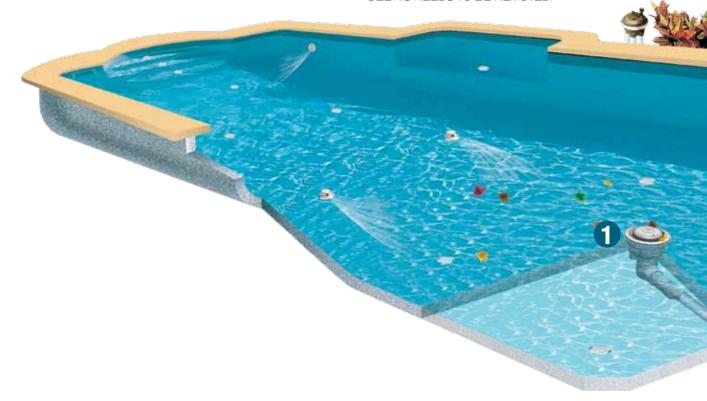

### MDX-R3 VGB COMPLIANT DEBRIS DRAIN

THE MDX-R3 VGB COMPLIANT DEBRIS DRAIN IS THE LATEST ADVANCEMENT IN DRAIN SAFETY AND DEBRIS REMOVAL.

MDX-R3 IS A HIGHLY EFFICIENT DRAIN THAT ALLOWS DIRT, LEAVES, AND OTHER DEBRIS TO BE EFFECTIVELY REMOVED FROM YOUR POOL.

MDX-R3 ALSO OFFERS MULTIPLE LAY-ERS OF PROTECTION, INCLUDING THE VGB 2008 COMPLIANT SDX HIGH FLOW SAFETY DRAIN®. IF THE MDX-R3 EVER BECOMES BLOCKED, THE SDX AB-SORBS THE FULL FLOW OF THE PUMP TO RELIEVE EXCESSIVE SUCTION AND PROVIDE A BACK-UP LAYER OF ANTI-ENTRAPMENT SAFETY.

#### MDX-R3 GIVES YOU PEACE OF MIND WITH MULTIPLE LAYERS OF PROTECTION:

THE MDX-R3 VGB 2008 COMPLIANT DEBRIS DRAIN IS DESIGNED TO MEET THE INDUSTRY STANDARD ANSI/APSP-16 2011 ANTI-ENTRAPMENT REQUIREMENTS FOR CONCRETE, VINYL AND FIBERGLASS POOLS, AND IS TESTED AND LISTED BY IAPMO, TO EARN THE PREMIER SWIMMING POOL SPA AND HOT TUB CODE (USPC) SHIELD. IF THE MDX-R3 BECOMES COVERED, THE SDX ACTIVATES TO PREVENT EXCESSIVE SUCTION AND TRULY BECOMES A SAFETY BACKUP.