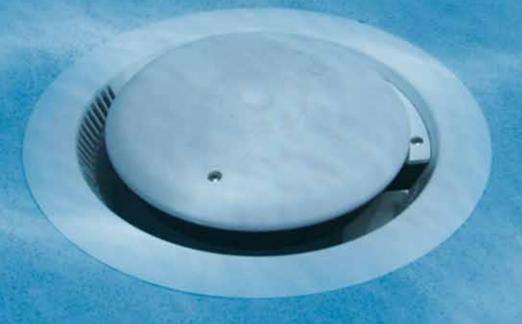

### MDX-R3 VGB COMPLIANT DEBRIS DRAIN

THE MDX-R3 VGB COMPLIANT DEBRIS DRAIN IS THE LATEST ADVANCEMENT IN DRAIN SAFETY AND DEBRIS REMOVAL.

MDX-R3 IS A HIGHLY EFFICIENT DRAIN THAT ALLOWS DIRT, LEAVES, AND OTHER DEBRIS TO BE EFFECTIVELY REMOVED FROM YOUR POOL.

MDX-R3 ALSO OFFERS MULTIPLE LAY-ERS OF PROTECTION, INCLUDING THE VGB 2008 COMPLIANT SDX HIGH FLOW SAFETY DRAIN®. IF THE MDX-R3 EVER BECOMES BLOCKED, THE SDX AB-SORBS THE FULL FLOW OF THE PUMP TO RELIEVE EXCESSIVE SUCTION AND PROVIDE A BACK-UP LAYER OF ANTI-ENTRAPMENT SAFETY.