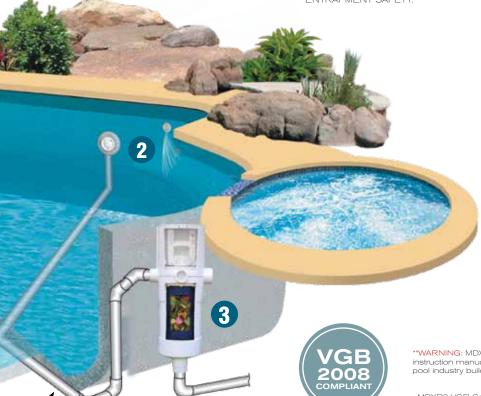

MDX-R3 ALSO OFFERS MULTIPLE LAY-ERS OF PROTECTION, INCLUDING THE VGB 2008 COMPLIANT SDX HIGH FLOW SAFETY DRAIN®. IF THE MDX-R3 EVER BECOMES BLOCKED, THE SDX AB-SORBS THE FULL FLOW OF THE PUMP TO RELIEVE EXCESSIVE SUCTION AND PROVIDE A BACK-UP LAYER OF ANTI-ENTRAPMENT SAFETY.

#### MDX-R3 GIVES YOU PEACE OF MIND WITH MULTIPLE LAYERS OF PROTECTION:

THE MDX-R3 VGB 2008 COMPLIANT DEBRIS DRAIN IS DESIGNED TO MEET THE INDUSTRY STANDARD ANSI/APSP-16 2011 ANTI-ENTRAPMENT REQUIREMENTS FOR CONCRETE, VINYL AND FIBERGLASS POOLS, AND IS TESTED AND LISTED BY IAPMO, TO EARN THE PREMIER SWIMMING POOL SPA AND HOT TUB CODE (USPC) SHIELD. IF THE MDX-R3 BECOMES COVERED, THE SDX ACTIVATES TO PREVENT EXCESSIVE SUCTION AND TRULY BECOMES A SAFETY BACKUP.