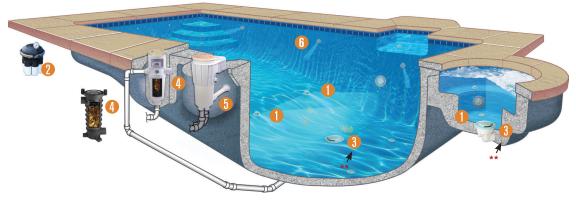

Optional \*\*MDX-R3 Drain effectively removes large debris and dirt from the pool and into the convenient containment canister for removal.

#### LARGE CAPACITY **DEBRIS CANISTERS**

Optional Equipment Side (EDC) or Deck Side (DDC2) debris containment canister makes removing debris easier and it collects large debris before it reaches the pump to keep the pump running efficiently.

#### **VENTURI SKIMMER COLLECTS SURFACE DEBRIS**

Optional eco-friendly ParaskimV Venturi Skimmer features enhanced surface skimming even at low pump speeds, a large capacity basket and increases debris removal at the MDX-R3 floor drain.

#### **SWINGJETS ENHANCE CLEANING & CIRCULATION**

Optional SwingJet ratcheting wall returns sequentially rotate in a 90° arc for enhanced cleaning and circulation from top to hottom

Excludes steps and benches. Only applies to systems that include an MDX-R3 drain. See cleaning certificate for complete details. \*\*WARNING: MDX-R3 and SDX2 must be installed in accordance with Paramount's written instruction manual, and in conformity with applicable Federal, State, Local and Swimming pool industry building and safety codes. US and Foreign patents and patents pending see www.1paramount.com/about/patents/