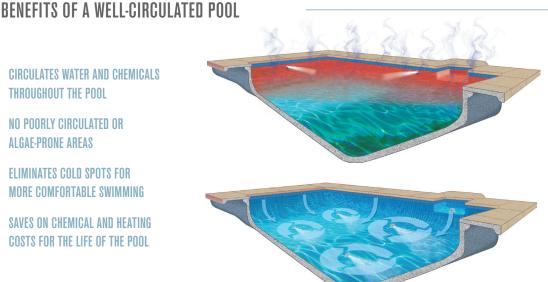

## IT'S MORE THAN JUST CLEANING. IT'S HEALTHIER & COST EFFICIENT.

**CIRCULATES WATER AND CHEMICALS** THROUGHOUT THE POOL

NO POORLY CIRCULATED OR **ALGAE-PRONE AREAS** 

**ELIMINATES COLD SPOTS FOR** MORE COMFORTABLE SWIMMING

SAVES ON CHEMICAL AND HEATING COSTS FOR THE LIFE OF THE POOL

#### POORLY CIRCULATED POOL

Pool without PV3 in-floor system is poorly circulated, resulting in chemical and heat energy loss, as well as algae-prone areas

#### HEALTHY, CLEAN POOL

Complete circulation from top to bottom to distribute chemicals throughout the pool, eliminate cold spots as well as algae-prone areas and extend the swim season