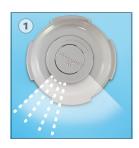

## How SwingSweep's 90° Arc Works:

The nozzles are installed as wall returns and are hydraulically activated to pop out and deliver a high-pressure stream of water.

When the cleaning cycle is complete the nozzles retract and rotate to a new position upon the next activation.