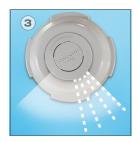

## How SwingSweep's 90° Arc Works:

The nozzles are installed as wall returns and are hydraulically activated to pop out and deliver a high-pressure stream of water.

When the cleaning cycle is complete the nozzles retract and rotate to a new position upon the next activation.

The SwingSweep nozzles can be aimed to focus the 90° cleaning arc to target steps, benches and hard to reach places.