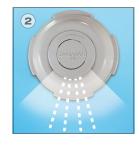

## How SwingSweep's 90° Arc Works:

The nozzles are installed as wall returns and are hydraulically activated to pop out and deliver a high-pressure stream of water.

When the cleaning cycle is complete the nozzles retract and rotate to a new position upon the next activation.