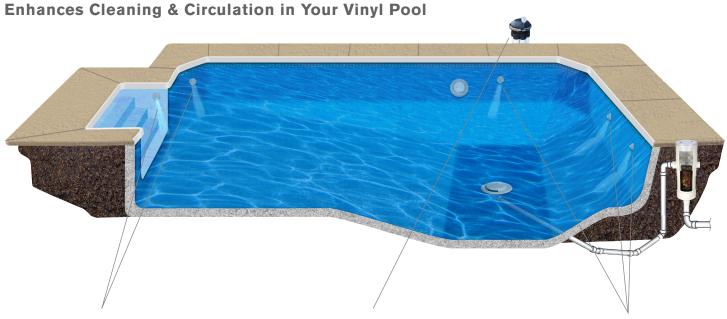

### In Steps, Benches & Near Corners

SwingSweep nozzles can be placed near steps and benches to sweep away debris that has collected. They can also be aimed to enhance debris removal from corners and hard to reach places.

#### On Walls

Additionally, SwingSweep nozzles can be installed on the walls as downjets to clean the walls and help sweep debris towards the main drain. An added benefit is the enhanced circulation of water from top to bottom.