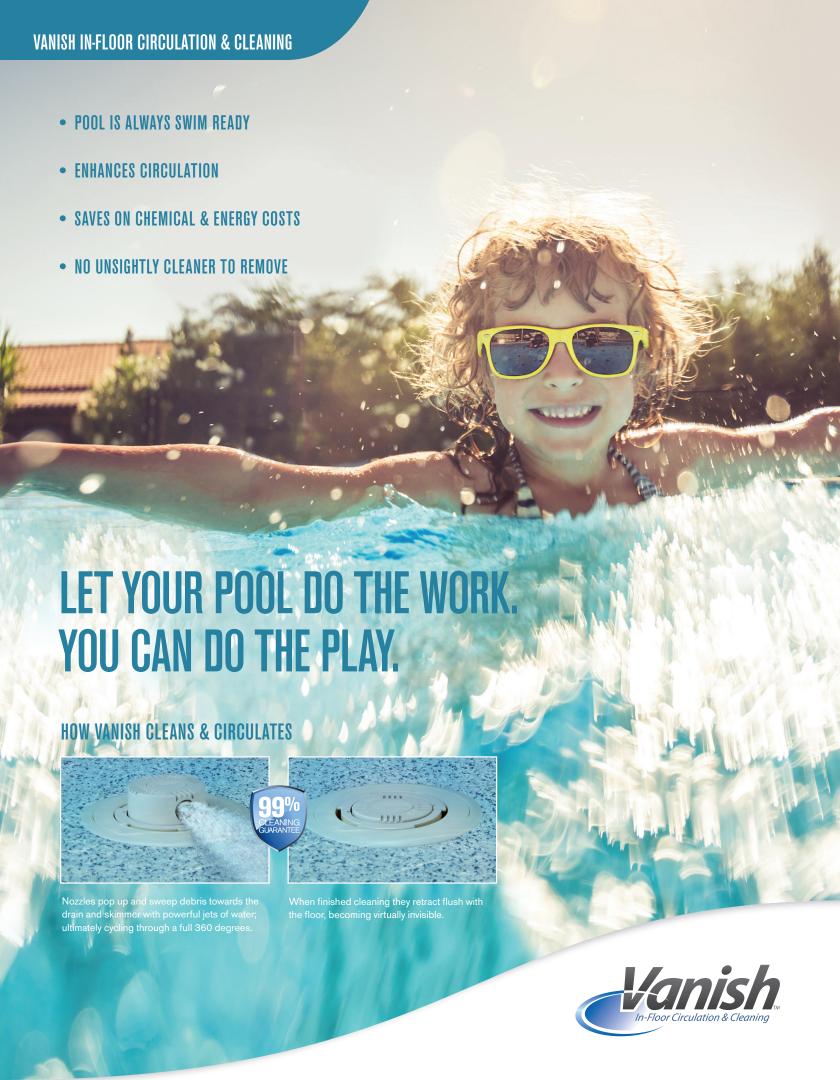

## A WARMER, HEALTHIER, CLEANER POOL. AUTOMATICALLY.

When it comes to spending your free time there are more important things to do than tending to your swimming pool. Thanks to Vanish, the automatic in-floor pool circulation and cleaning system, your pool can be built to clean itself while you relax. Built right into the pool, Vanish is engineered to clean your pool floor and walls. When not operating, the Vanish nozzles disappear flush with the pool floor, becoming virtually invisible. There are no unsightly robotic cleaners and hoses. All that's left is a sparkling clean pool, ready to enjoy.

## **HOW VANISH WORKS:**

- Your pool is divided into separate cleaning zones, individually activated by a water valve.
- The nozzles in each cleaning zone utilize a high pressure jet of water to blast away all dirt and debris in its path.
- Each zone directs dirt and debris to the optional MDX-R3® debris safety drain
- Add optional patented SwingJet ratcheting wall returns for additional cleaning and circulation benefits.