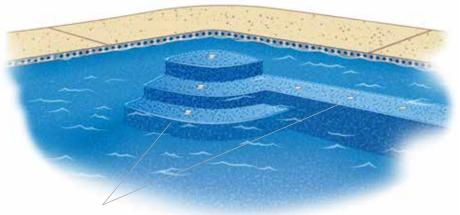

## **CLEANS BENCHES & STEPS**

Pop-up cleaning jets move debris off the steps & benches to the pool floor where the Vanquish in-floor jets deliver it to the MDX-R3 for removal from the pool.

U.S. Patents 5,251,343 5,135,579 4,939,797 4,114,206 4,592,379, 5,265,631, 6,301,723, 6,311,728, 6.314.999, 6.360,767, 6.810,537, 6.848,124, 6.899,285, 7089,607, 7178,179, 7481,377, 7578,010, D,531,888, D,532,684 Canada Patents 2,028,766 Other US and Foreign Patents Pending.