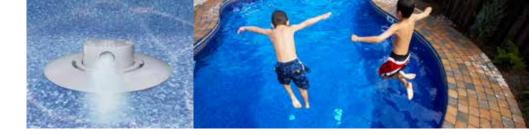

# **CLEANS YOUR STEPS AND BENCHES** SO YOU DON'T HAVE TO.

Have a clean pool every step of the way with Paramount's new Step And Bench Nozzles; the perfect compliment to Vanquish In-Floor Cleaning system. If you want to minimize the time you would have to spend manually brushing these areas the Vanquish Step And Bench Nozzles will do the job. The clean, filtered water delivered by the cleaning jets will also enhance the circulation of the pool, reducing both chemical and energy costs.

#### NO MORE BRUSHING

The new Step And Bench Nozzles for the Vanquish in-floor cleaning system virtually eliminates the need to brush or vacuum your steps or benches, giving you a clean pool every time.