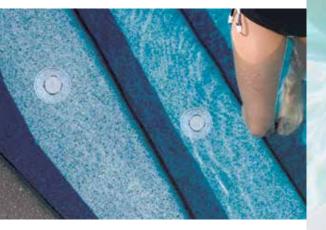

# **CLEANS YOUR STEPS AND BENCHES** SO YOU DON'T HAVE TO.

Have a clean pool every step of the way with Paramount's new Step And Bench Nozzles; the perfect compliment to Vanquish In-Floor Cleaning system. If you want to minimize the time you would have to spend manually brushing these areas the Vanquish Step And Bench Nozzles will do the job. The clean, filtered water delivered by the cleaning jets will also enhance the circulation of the pool, reducing both chemical and energy costs.

#### NO MORE BRUSHING

The new Step And Bench Nozzles for the Vanquish in-floor cleaning system virtually eliminates the need to brush or vacuum your steps or benches, giving you a clean pool every time.

• AESTHETICALLY PLEASING When not operating, the nozzles disappear back into the steps, benches and floor.