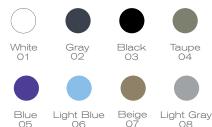

ench Nozzles will do the job. The clean, filtered water delivered by the cleaning jets will also enhance the circulation of the pool, reducing both chemical and energy costs.

## **FEATURES & BENEFITS**

#### NO MORE BRUSHING

The new Step And Bench Nozzles for the Vanquish in-floor cleaning system virtually eliminates the need to brush or vacuum your steps or benches, giving you a clean pool every time.

#### ECO-FRIENDLY

Multiple cleaning jets improve your pools overall circulation lowering chemical and heating costs.

CUSTOMIZED SYSTEM

Every Vanquish system can be custom designed for each pool to maximize the cleaning effectiveness.

• AESTHETICALLY PLEASING When not operating, the nozzles disappear back into the steps, benches and floor.



#### **8 DESIGNER COLORS TO CHOOSE FROM**



## **CLEANS BENCHES & STEPS**

Pop-up cleaning jets move debris off the steps & benches to the pool floor where the Vanquish in-floor jets deliver it to the MDX-R3 for removal from the pool.

U.S. Patents 5,251,343 5,135,579 4,939,797 4,114,206 4,592,379, 5,265,631, 6,301,723, 6,311,728, 6.314.999, 6.360,767, 6.810,537, 6.848,124, 6.899,285, 7089,607, 7178,179, 7481,377, 7578,010, D,531,888, D,532,684 Canada Patents 2,028,766 Other US and Foreign Patents Pending.