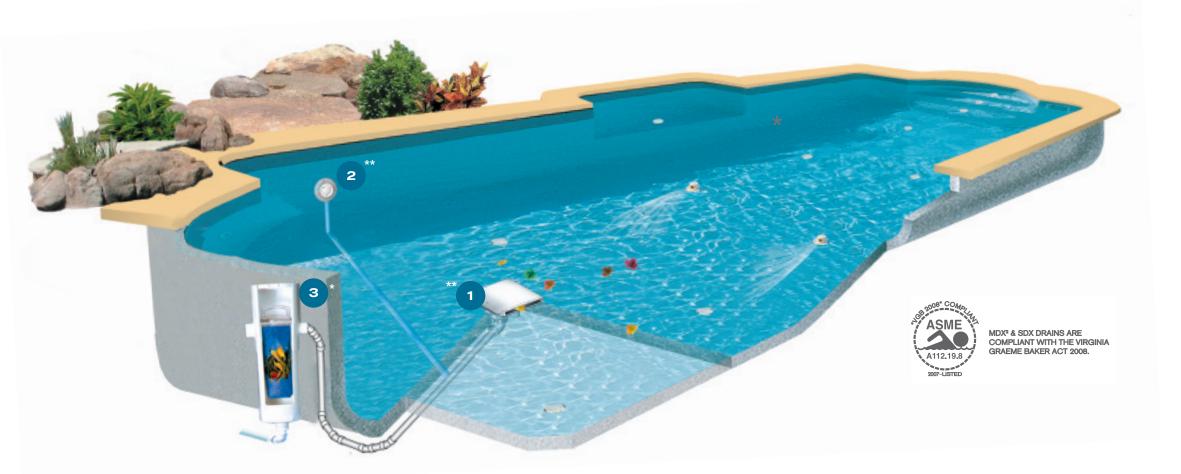

1 MDX<sup>2</sup> ANTI-ENTRAPMENT DEBRIS DRAIN

SYSTEM, THE MDX<sup>2</sup> ANTI-ENTRAPMENT DEBRIS DRAIN IS A HIGHLY EFFICIENT DRAIN THAT ALLOWS DIRT, LEAVES, AND OTHER DEBRIS TO BE EFFECTIVELY REMOVED FROM YOUR POOL.

2 SDX HIGH FLOW SAFETY DRAIN

MDX<sup>2</sup> ALSO OFFERS MULTIPLE LAYERS OF PROTECTION, INCLUDING THE VGB 2008 COMPLIANT SDX HIGH FLOW SAFETY DRAIN®. IF THE MDX<sup>2</sup> BECOMES BLOCKED, THE SECOND DRAIN -- SDX -- ABSORBS THE FULL FLOW OF THE PUMP TO RELIEVE EXCESSIVE SUCTION AND PROVIDE A BACK-UP LAYER OF ANTI-ENTRAPMENT SAFETY.

## 3 DEBRIS CONTAINMENT CANISTER

 COLOR COORDINATED DECK LID

 • EASY ACCESS SELF-SEALING CLEAR LID

• HOLDS 400% MORE THAN MOST POOL PUMP BASKETS

- SUCTION TO PUMP

THE MDX<sup>2</sup> ANTI-ENTRAPMENT DEBRIS DRAIN IS AVAILABLE WITH AN OPTIONAL CANISTER TO TRAP LARGE DEBRIS OUT OF THE POOL. PARAMOUNT POOL & SPA SYSTEMS' CANISTER HOLDS 400% MORE THAN MOST POOL PUMP BASKETS, AND IS EASY TO ACCESS THROUGH A COLOR COORDINATED DECK LID.