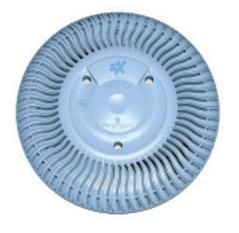

1 MDX<sup>2</sup> ANTI-ENTRAPMENT DEBRIS DRAIN

SYSTEM, THE MDX<sup>2</sup> ANTI-ENTRAPMENT DEBRIS DRAIN IS A HIGHLY EFFICIENT DRAIN THAT ALLOWS DIRT, LEAVES, AND OTHER DEBRIS TO BE EFFECTIVELY REMOVED FROM YOUR POOL.

- THE MDX<sup>2</sup> ANTI-ENTRAPMENT DEBRIS DRAIN IS ONLY AVAILABLE TO AUTHORIZED PARAMOUNT BUILDERS.
- FOR CONCRETE, VINYL, AND ONE-PIECE POOLS.
- LARGE DEBRIS PASSES EFFICIENTLY THROUGH MDX<sup>2</sup>
  FOR EASY REMOVAL OUTSIDE THE POOL
- APPROVED INSTALLATION INCLUDES THE SDX HIGH FLOW
  SAFETY DRAIN<sup>®</sup> PROVIDING FURTHER PROTECTION
  THE ADDITIONAL SDX SECONDARY POINT OF SUCTION,
  ALSO ASME LISTED, PROVIDES A SECONDARY LAYER SAFETY DRAIN® PROVIDING FURTHER PROTECTION FROM SUCTION ENTRAPMENT.
- OUTSTANDING FOR SPAS, OVERFLOW BASINS, AND FOUNTAINS, ANYWHERE DEBRIS NEEDS TO BE REMOVED AND ANTI-ENTRAPMENT PROTECTION IS REOUIRED.