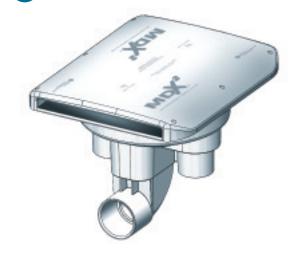

1 MDX<sup>2</sup> ANTI-ENTRAPMENT DEBRIS DRAIN

SYSTEM, THE MDX<sup>2</sup> ANTI-ENTRAPMENT DEBRIS DRAIN IS A HIGHLY EFFICIENT DRAIN THAT ALLOWS DIRT, LEAVES, AND OTHER DEBRIS TO BE EFFECTIVELY REMOVED FROM YOUR POOL.

## 3 DEBRIS CONTAINMENT CANISTER

 COLOR COORDINATED DECK LID

 • EASY ACCESS SELF-SEALING CLEAR LID

• HOLDS 400% MORE THAN MOST POOL PUMP BASKETS

- SUCTION TO PUMP

THE MDX<sup>2</sup> ANTI-ENTRAPMENT DEBRIS DRAIN IS AVAILABLE WITH AN OPTIONAL CANISTER TO TRAP LARGE DEBRIS OUT OF THE POOL. PARAMOUNT POOL & SPA SYSTEMS' CANISTER HOLDS 400% MORE THAN MOST POOL PUMP BASKETS, AND IS EASY TO ACCESS THROUGH A COLOR COORDINATED DECK LID.

- THE MDX<sup>2</sup> ANTI-ENTRAPMENT DEBRIS DRAIN IS ONLY AVAILABLE TO AUTHORIZED PARAMOUNT BUILDERS.
- FOR CONCRETE, VINYL, AND ONE-PIECE POOLS.
- LARGE DEBRIS PASSES EFFICIENTLY THROUGH MDX<sup>2</sup>
  FOR EASY REMOVAL OUTSIDE THE POOL
- APPROVED INSTALLATION INCLUDES THE SDX HIGH FLOW
  SAFETY DRAIN<sup>®</sup> PROVIDING FURTHER PROTECTION
  THE ADDITIONAL SDX SECONDARY POINT OF SUCTION,
  ALSO ASME LISTED, PROVIDES A SECONDARY LAYER SAFETY DRAIN® PROVIDING FURTHER PROTECTION FROM SUCTION ENTRAPMENT.
- OUTSTANDING FOR SPAS, OVERFLOW BASINS, AND FOUNTAINS, ANYWHERE DEBRIS NEEDS TO BE REMOVED AND ANTI-ENTRAPMENT PROTECTION IS REOUIRED.