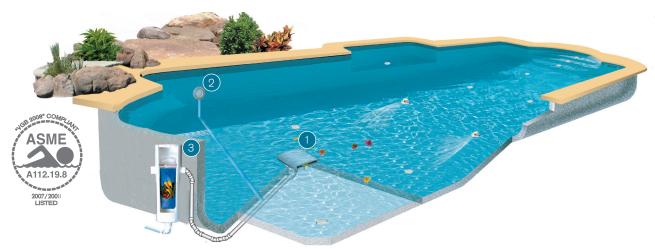

THE  $\mathrm{MDX}^2$  ANTI-ENTRAPMENT DEBRIS DRAIN COMBINES QUALITY, CRAFTSMANSHIP, AND INNOVATION TO PROVIDE YOU WITH THE BEST FOR YOUR POOL.  $\mathrm{MDX}^2$  IS MORE THAN JUST A DRAIN; WHEN COMBINED WITH A PARAMOUNT IN-FLOOR CLEANING AND CIRCULATION SYSTEM, THE  $\mathrm{MDX}^2$  ANTI-ENTRAPMENT DEBRIS DRAIN IS A HIGHLY EFFICIENT DRAIN THAT ALLOWS DIRT, LEAVES, AND OTHER DEBRIS TO BE EFFECTIVELY REMOVED FROM YOUR POOL.

 $\rm MDX^2$  also offers multiple layers of aprotection, including the VgB 2008 compliant SDX high flow safety drain®. If the  $\rm MDX^2$  becomes blocked, the second drain -- SDX -- Absorbs the full flow of the pump to relieve excessive suction and provide a back-up layer of anti-entrapment safety.