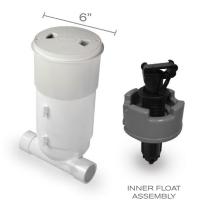

## SMALL SIZE. LARGE BENEFIT.

PARALEVEL'S SMALL DESIGN WILL NOT TAKE UP VALUABLE POOL SIDE SPACE.

THREE DECK LID COLORS

US and Foreign patents and patents pending see www.1 paramount.com/about/patents/

## PARALEVEL FEATURES AND BENEFITS INCLUDE:

- Simple to set, use and winterize
- · Easy, accurate "Posi-Click" adjustment
- Smaller footprint in your pool deck
- "Smart-Sensing" not affected by water splashing
- Large balance line