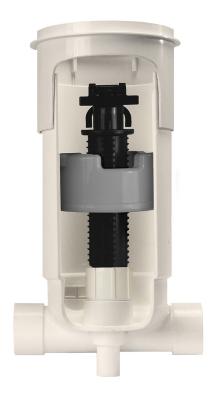

## IT WORKS BEHIND THE SCENES

Paramount's innovative new water leveler, Paralevel, was designed from a pool builders perspective with builders, homeowners and service technicians in mind. No components of this unit were adapted from other industries. Paralevel is continually working behind the scenes to ensure that your pool or spa is at its ideal level. You can rest easy knowing that your pool's water level is being monitored and adjusted automatically. If you ever need to make a manual adjustment Paralevel's "posi-click" adjustment makes it easy. One full turn equals 1/4" (6 mm) of water level adjustment.

Unlike other water levelers Paralevel offers "Smart-Sensing", which means it will ignore water sloshing in the pool as it only senses the pools true level. "Smart-Sensing" also protects Paralevel so it will not cycle on and off rapidly, like other levelers. This limits the potential for premature failure, and eliminates loud water hammer in your home that could lead to damage to your plumbing.

## PARALEVEL FEATURES AND BENEFITS INCLUDE:

- Simple to set, use and winterize
- · Easy, accurate "Posi-Click" adjustment
- Smaller footprint in your pool deck
- "Smart-Sensing" not affected by water splashing
- Large balance line