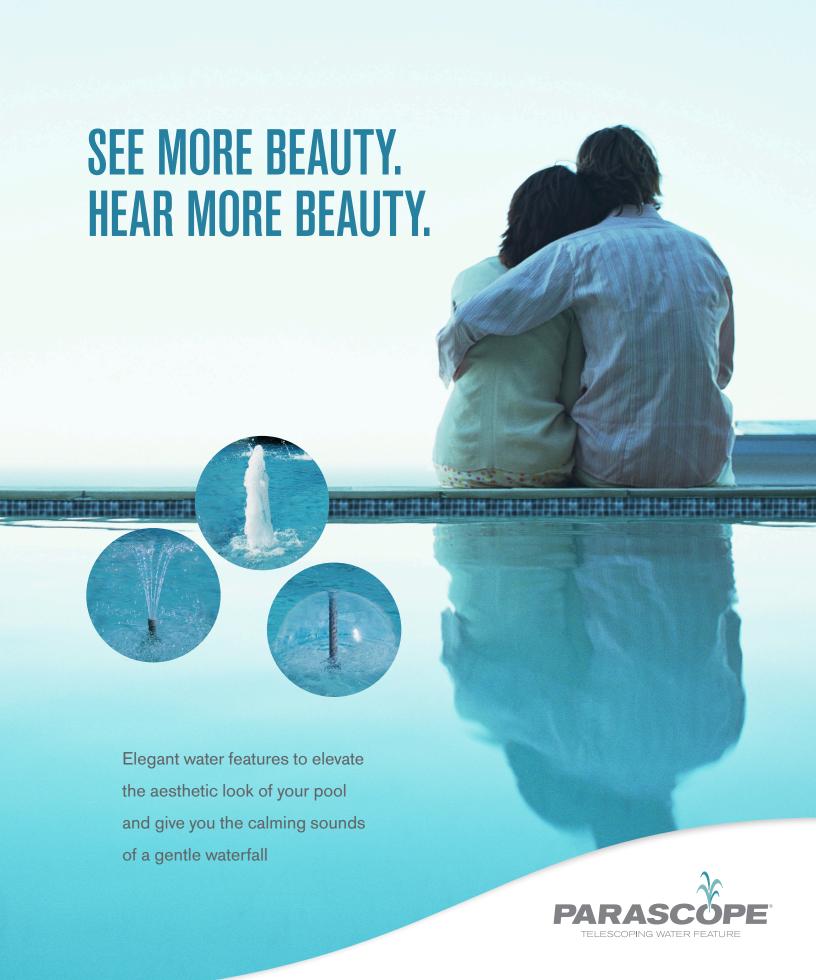

## ELEVATE YOUR POOL AND SPA DESIGN

The Parascope® telescoping water features create the soothing sounds of splashing water and elevates your pool design above the water level. The Parascope® Mini Bubbler (available separately) is perfect for steps, benches and sun decks in water depths up to 18".

## BEAUTIFUL AESTHETICS

It's beautiful when it's on but when it's time to swim, Parascope® descends flush with your pool or spa floor, steps, benches, or sun decks making them virtually undetectable.

## Parascope®

- Variable height adjustment. Works in water depths up to 36"
- Includes 3 fountain styles: Flower, bubbler and umbrella