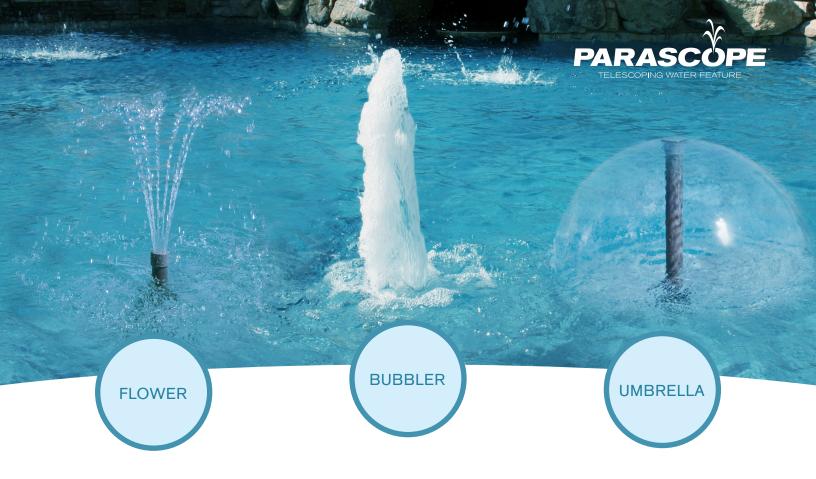

## Parascope®

- Variable height adjustment. Works in water depths up to 36"
- Includes 3 fountain styles: Flower, bubbler and umbrella