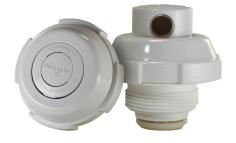

SWEEPING AWAY YOUR
POOL CARE

- FITS INTO MOST 11/2" THREADED WALL RETURNS
- ADJUSTABLE 3-STEP 90 DEGREE CLEANING ARC
- ONLY WALL RETURN WITH RATCHETING SWEEP TECHNOLOGY
  - PATENTED AUTOMATIC REVERSING MECHANISM
  - FOR CONCRETE, VINYL & FIBERGLASS POOLS
  - IMPROVES OVERALL CIRCULATION & HEATING

## SWEEP AWAY YOUR POOL CARE & JUST RELAX

PARAMOUNT POOL AND SPA SYSTEMS, THE WORLD'S LEADER IN IN-FLOOR POOL CLEANING SYSTEMS, CONTINUES ITS COMMITMENT TO POOL CLEANING AND ENHANCED WATER CIRCULATION WITH ANOTHER PATENTED PRODUCT - SWINGJET. DESIGNED TO FIT INTO MOST 11/2" THREADED WALL RETURNS, SWINGJET DELIVERS AN INFINITELY AD-JUSTABLE 3-STEP 90 DEGREE CLEANING ARC WITH AN INNOVATIVE AUTOMATIC REVERS-ING MECHANISM.