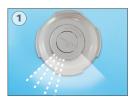

## HOW SWINGJETS 90° CLEANING ARC WORKS:

Hvdraulically-engineered Swingjets are placed as wall returns. When activated the Swingjets pop out to deliver a high-pressure stream of water.

When not operating the Swingjets retract and then rotate to a new position upon the next activation.