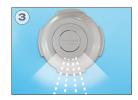

## HOW SWINGJETS 90° CLEANING ARC WORKS:

Hvdraulically-engineered Swingjets are placed as wall returns. When activated the Swingjets pop out to deliver a high-pressure stream of water.

When not operating the Swingjets retract and then rotate to a new position upon the next activation.