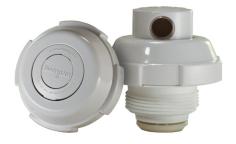

SWEEPING AWAY YOUR
POOL CARE

- FITS INTO MOST 11/2" THREADED WALL RETURNS
- ADJUSTABLE 3-STEP 90 DEGREE CLEANING ARC
- ONLY WALL RETURN WITH RATCHETING SWEEP TECHNOLOGY
  - PATENTED AUTOMATIC REVERSING MECHANISM
  - FOR CONCRETE, VINYL & FIBERGLASS POOLS
  - IMPROVES OVERALL CIRCULATION & HEATING

## SWEEP AWAY YOUR POOL CARE & JUST RELAX

PARAMOUNT POOL AND SPA SYSTEMS, THE WORLD'S LEADER IN IN-FLOOR POOL CLEANING SYSTEMS, CONTINUES ITS COMMITMENT TO POOL CLEANING AND ENHANCED WATER CIRCULATION WITH ANOTHER PATENTED PRODUCT - SWINGJET. DESIGNED TO FIT INTO MOST 11/2" THREADED WALL RETURNS, SWINGJET DELIVERS AN INFINITELY AD-JUSTABLE 3-STEP 90 DEGREE CLEANING ARC WITH AN INNOVATIVE AUTOMATIC REVERS-ING MECHANISM.