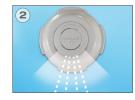

## HOW SWINGJETS 90° CLEANING ARC WORKS:

Hvdraulically-engineered Swingjets are placed as wall returns. When activated the Swingjets pop out to deliver a high-pressure stream of water.

When not operating the Swingjets retract and then rotate to a new position upon the next activation.