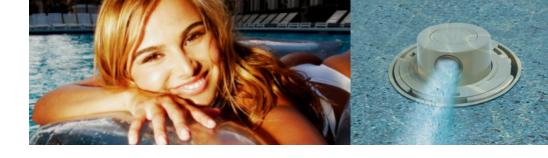

## **VECTORJET IS THE ONLY JET WITH THE FLEXIBILITY TO** AIM, OSCILLATE AND ADJUST THE CLEANING ANGLE TO CLEAN YOUR POOL'S UNIQUE FEATURES

Paramount's patented VectorJet is the first and only jet with the unique ability to set a cleaning angle and aim it to clean those hard to reach areas with its oscillating, sweeping action. It's ideal for cleaning special water features such as beach entries, negative edge water basins, lazy rivers and long narrow pools or lap pools.

## AIM & CLEAN!

The VectorJet comes from the factory pre-set to a specific cleaning angle for your pool's design whether you need a wider angle for a beach entry or a narrow angle for a long negative edge water basin. The cleaning angle can be reset on site for finer adjustments.

The VectorJet's oscillating, sweeping action directs a powerful jet of water in one direction to effectively sweep debris towards the other in-floor cleaning jets and into the MDX-R3\* main drain.

16 cleaning angles in increments from 22.5° to 360° for optimal cleaning