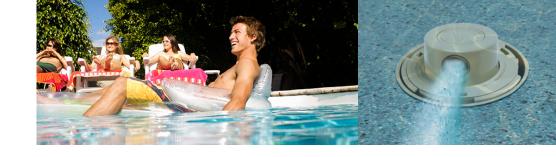

## THE VECTORJET CLEANS YOUR POOL'S **SPECIAL FEATURES BETTER!**

Keeping your pool cleaner just got easier. The VectorJet's flexibility to be aimed and the multiple cleaning angles cleans your pool's special features and hard to reach areas. It's a perfect complement to Paramount's in-floor cleaning and circulation system.

## **VECTORJET IS THE ONLY JET WITH THE FLEXIBILITY TO** AIM, OSCILLATE AND ADJUST THE CLEANING ANGLE TO CLEAN YOUR POOL'S UNIQUE FEATURES

Paramount's patented VectorJet is the first and only jet with the unique ability to set a cleaning angle and aim it to clean those hard to reach areas with its oscillating, sweeping action. It's ideal for cleaning special water features such as beach entries, negative edge water basins, lazy rivers and long narrow pools or lap pools.