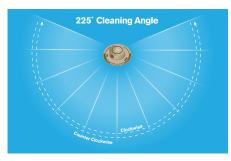

- · CLEANS HARD TO REACH AREAS AND IS IDEAL FOR BEACH ENTRIES WATER BASINS AND LAZY RIVERS
- 16 INDIVIDUAL CLEANING POSITIONS FOR CLEANING ANGLES FROM 22.5° TO 360°

· LIMITED LIFETIME WARRANTY ON NOZZLES

The VectorJet's oscillating, sweeping action directs a powerful jet of water in one direction to effectively sweep debris towards the other in-floor cleaning jets and into the MDX-R3\* main drain.

16 cleaning angles in increments from 22.5° to 360° for optimal cleaning