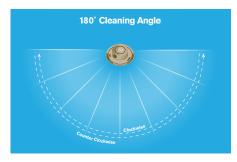

- · CLEANS HARD TO REACH AREAS AND IS IDEAL FOR BEACH ENTRIES WATER BASINS AND LAZY RIVERS
- 16 INDIVIDUAL CLEANING POSITIONS FOR CLEANING ANGLES FROM 22.5° TO 360°

· LIMITED LIFETIME WARRANTY ON NOZZLES

Negative Edge Water Basins. Whether you have a wide or narrow negative edge water basin the VectorJet will keep it clean by always sweeping dirt and debris towards the MDX-R3\* drain in the basin.

Lazy Rivers. Place a few VectorJets in your lazy river to keep dirt and debris moving in a single planned direction toward the MDX-R3\* debris receiving drain in the pool. Unlike other jets, the VectorJet is aimed and the cleaning angle set typically at 180° to completely sweep the entire width of the river.

The VectorJet's oscillating, sweeping action directs a powerful jet of water in one direction to effectively sweep debris towards the other in-floor cleaning jets and into the MDX-R3\* main drain.

16 cleaning angles in increments from 22.5° to 360° for optimal cleaning