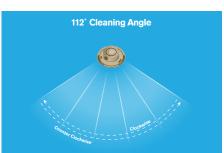

- · CLEANS HARD TO REACH AREAS AND IS IDEAL FOR BEACH ENTRIES WATER BASINS AND LAZY RIVERS
- 16 INDIVIDUAL CLEANING POSITIONS FOR CLEANING ANGLES FROM 22.5° TO 360°

· LIMITED LIFETIME WARRANTY ON NOZZLES

The VectorJet's oscillating, sweeping action directs a powerful jet of water in one direction to effectively sweep debris towards the other in-floor cleaning jets and into the MDX-R3\* main drain.

16 cleaning angles in increments from 22.5° to 360° for optimal cleaning