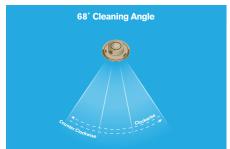

- · CLEANS HARD TO REACH AREAS AND IS IDEAL FOR BEACH ENTRIES WATER BASINS AND LAZY RIVERS
- 16 INDIVIDUAL CLEANING POSITIONS FOR CLEANING ANGLES FROM 22.5° TO 360°

· LIMITED LIFETIME WARRANTY ON NOZZLES

## AIM & CLEAN!

The VectorJet comes from the factory pre-set to a specific cleaning angle for your pool's design whether you need a wider angle for a beach entry or a narrow angle for a long negative edge water basin. The cleaning angle can be reset on site for finer adjustments.

The VectorJet's oscillating, sweeping action directs a powerful jet of water in one direction to effectively sweep debris towards the other in-floor cleaning jets and into the MDX-R3\* main drain.

16 cleaning angles in increments from 22.5° to 360° for optimal cleaning