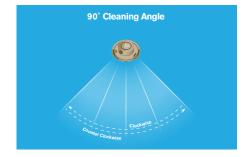

- · CLEANS HARD TO REACH AREAS AND IS IDEAL FOR BEACH ENTRIES WATER BASINS AND LAZY RIVERS
- 16 INDIVIDUAL CLEANING POSITIONS FOR CLEANING ANGLES FROM 22.5° TO 360°

· LIMITED LIFETIME WARRANTY ON NOZZLES

The VectorJet's oscillating, sweeping action directs a powerful jet of water in one direction to effectively sweep debris towards the other in-floor cleaning jets and into the MDX-R3\* main drain.

16 cleaning angles in increments from 22.5° to 360° for optimal cleaning