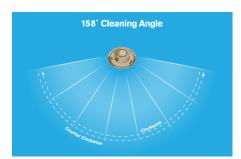

- · CLEANS HARD TO REACH AREAS AND IS IDEAL FOR BEACH ENTRIES WATER BASINS AND LAZY RIVERS
- 16 INDIVIDUAL CLEANING POSITIONS FOR CLEANING ANGLES FROM 22.5° TO 360°

· LIMITED LIFETIME WARRANTY ON NOZZLES

The VectorJet's oscillating, sweeping action directs a powerful jet of water in one direction to effectively sweep debris towards the other in-floor cleaning jets and into the MDX-R3\* main drain.

16 cleaning angles in increments from 22.5° to 360° for optimal cleaning