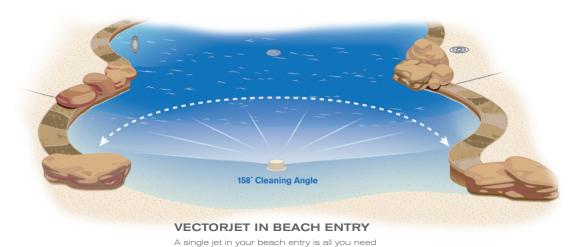

Beach Entries. The VectorJet is all you need to clean your beach entry. The cleaning angle is pre-set at the factory to your pool's specifications for optimal cleaning. The advantage of using the VectorJet is the wide cleaning angle to sweep debris in one direction towards the MDX-R3' main drain in your pool instead of blowing debris and water onto your deck.

The VectorJet's oscillating, sweeping action directs a powerful jet of water in one direction to effectively sweep debris towards the other in-floor cleaning jets and into the MDX-R3\* main drain.

16 cleaning angles in increments from 22.5° to 360° for optimal cleaning