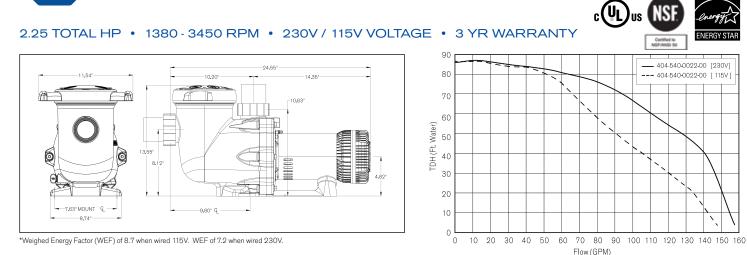

## **KEY FEATURES**

- Exceeds DOE / Energy-Star benchmarks for utility rebates (where offered)
- Set-and-forget one-button speed programming, set at the pump by the installer (and not through automation), ensures consistent performance.
- Field-proven, easy to service wet-end design
- Relay operation works with every brand of automation
- Dual-voltage versatility (230V/115V) for all installations
- 2" x 2.5" CPVC unions included standard at no extra charge.
- Standard 3-Year Limited Warranty