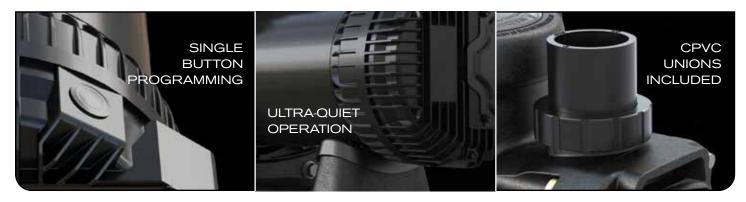

## **KEY FEATURES**

- Exceeds DOE / Energy-Star benchmarks for utility rebates (where offered)
- Set-and-forget one-button speed programming, set at the pump by the installer (and not through automation), ensures consistent performance.
- Field-proven, easy to service wet-end design
- Relay operation works with every brand of automation
- Dual-voltage versatility (230V/115V) for all installations
- 2" x 2.5" CPVC unions included standard at no extra charge.
- Standard 3-Year Limited Warranty