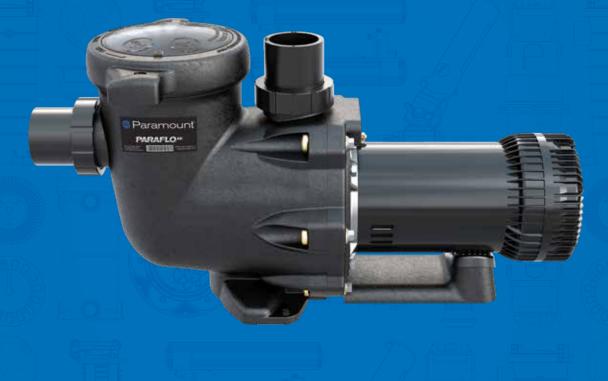

## SIMPLY EFFICIENT.

(SIMPLE TO INSTALL AND USE, TOO.)

**APPLICATIONS** 

DEDICATED IN-FLOOR BOOSTER PUMP DEDICATED WATER-FEATURE PUMP FILTRATION PUMP (UP TO 35K GALLONS)

PARAFLO<sup>xe</sup>

Paramount

PAIRING IN-FLOOR CLEANING WITH ONE OF THE MOST EFFICIENT PUMPS IN THE INDUSTRY

The PARAFLO<sup>XE</sup> ultra-efficiency multi-speed pump combines the exceptional performance, reliability, and energy savings of best-in-class variable speed pumps, with the ease of installation, setup, and operation of a single-speed pump. When paired with automation, the pump is easily controlled via one high-power relay, and programming the operational profile of the pump is a set-and-forget process taking less than a minute with just one button. Designed with simplicity in mind, without the complexity of most VS pumps, PARAFLO<sup>XE</sup> delivers everything you need - and nothing you don't.