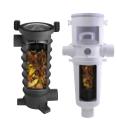

## OPTIONAL ENHANCEMENTS: Large Capacity Debris Canisters

Paramount's Equipment Side or Deck Side debris canisters are the largest in the industry, helping ensure optimal pump efficiency by keeping debris out of the pump baskets.