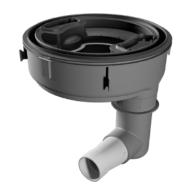

# TWO SOLUTIONS FOR A CLEAN, SWIM-READY POOL

RDX offers versatile solutions for all floor drain applications, delivering superior flow rates to meet any need.

- RDX 200: For flow rates up to 200 GPM.
- **RDX 300:** For flow rates up to 300 GPM and supports up to 2 pumps.

RDX™200

RDX™300

#### ADJUSTABLE PLUMBING

Includes 4" rotatable elbows for easy alignment.

#### **FLEXIBLE INSTALLATION**

Offers 2.5" of vertical adjustment and can be angled up to 1".

**EASY TO SERVICE** 

Removable covers for quick access.