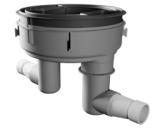

# TWO SOLUTIONS FOR A CLEAN, SWIM-READY POOL

RDX offers versatile solutions for all floor drain applications, delivering superior flow rates to meet any need.

- RDX 200: For flow rates up to 200 GPM.
- **RDX 300:** For flow rates up to 300 GPM and supports up to 2 pumps.

RDX™200

RDX™300

#### ADJUSTABLE PLUMBING

Includes 4" rotatable elbows for easy alignment.

#### **FLEXIBLE INSTALLATION**

Offers 2.5" of vertical adjustment and can be angled up to 1".

**EASY TO SERVICE** 

Removable covers for quick access.