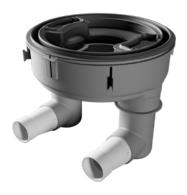

# TWO SOLUTIONS FOR A CLEAN, SWIM-READY POOL

RDX offers versatile solutions for all floor drain applications, delivering superior flow rates to meet any need.

- RDX 200: For flow rates up to 200 GPM.
- **RDX 300:** For flow rates up to 300 GPM and supports up to 2 pumps.

RDX™200

RDX™300

#### ADJUSTABLE PLUMBING

Includes 4" rotatable elbows for easy alignment.

#### **FLEXIBLE INSTALLATION**

Offers 2.5" of vertical adjustment and can be angled up to 1".

**EASY TO SERVICE** 

Removable covers for quick access.