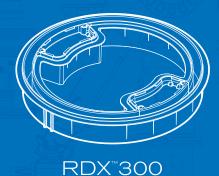

# TWO SOLUTIONS FOR A CLEAN, SWIM-READY POOL

RDX offers versatile solutions for all floor drain applications, delivering superior flow rates to meet any need.

- RDX 200: For flow rates up to 200 GPM.
- **RDX 300:** For flow rates up to 300 GPM and supports up to 2 pumps.

RDX™200

RDX™300