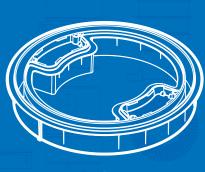

RDX™200

### THE EVOLUTION OF DEBRIS REMOVAL

THE MOST EFFECTIVE INVISIBLE, UNBLOCKABLE DRAIN

Paramount® continues to lead in drain technology with the RDX™ Unblockable Drain. This cutting-edge advancement in drain safety is VGB compliant, invisible and unblockable. The RDX combines safety and high flow in a single outlet, ensuring the swift and effective removal of debris. Compatible with concrete finishes, it is easy to install with less plumbing than conventional drains and blends seamlessly into the pool floor.

- RDX features true debris mitigation with an unblockable, VGB compliant design to protect against hair, limb, body, and mechanical entrapment. The large capacity sump eliminates plugged drains and collects large debris.
- IAPMO certified to meet the ANSI/APSP-16 2017 anti-entrapment requirements.
- Listed for single drain use.
- RDX lower sump includes 2" port for hydrostatic valve.
- Outstanding for pools as well as spas, overflow basins, and fountains, anywhere debris needs to be removed.

# TWO SOLUTIONS FOR A CLEAN, SWIM-READY POOL

RDX offers versatile solutions for all floor drain applications, delivering superior flow rates to meet any need.

- RDX 200: For flow rates up to 200 GPM.
- **RDX 300:** For flow rates up to 300 GPM and supports up to 2 pumps.